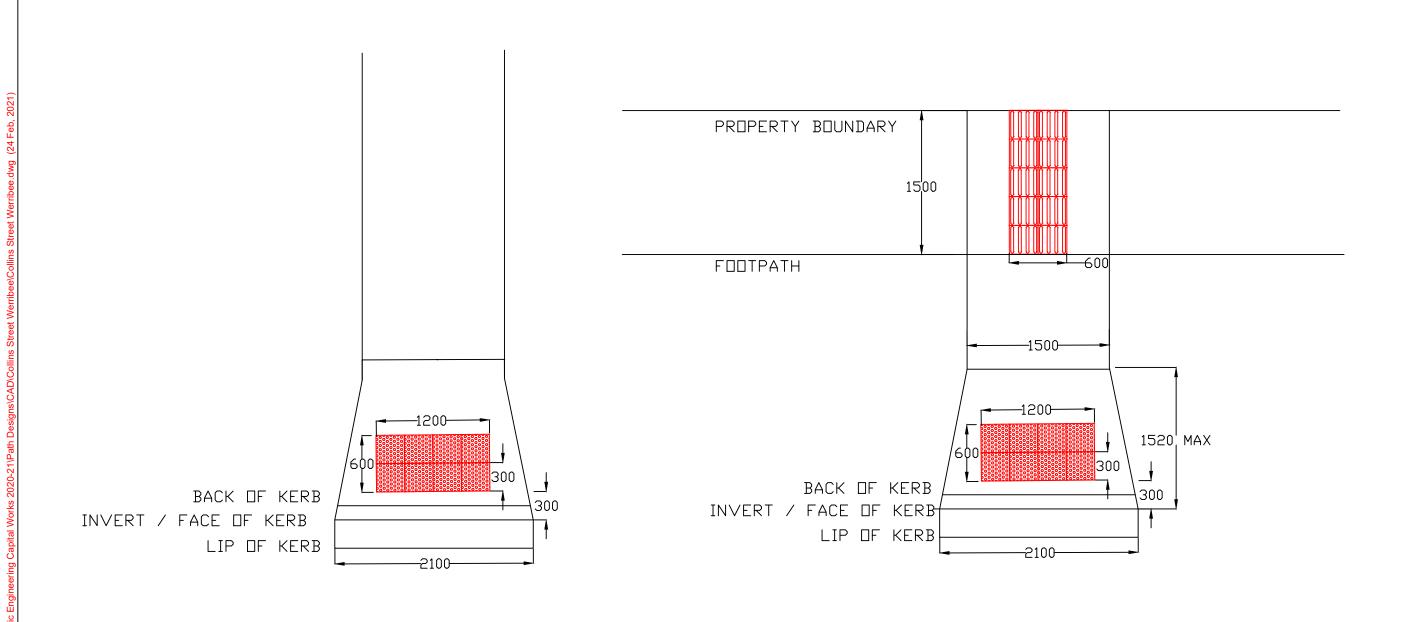

# TYPICAL METHOD FOR PRAM CROSSINGS AND TGSI INSTALLATION

| Rev   | Amendments | Ву       | Approved | Date   |                      | 45 Princes Highway               | Survey Datum: NA       |                  | Ped              | estrian Footpath |        |
|-------|------------|----------|----------|--------|----------------------|----------------------------------|------------------------|------------------|------------------|------------------|--------|
| Ξ̈    |            | igsquare |          |        |                      | Werribee VIC 3030                | Surveyed: NA           | Date: NA         |                  | ollins Street    |        |
| ame — |            | $\vdash$ |          |        | wyndhamcity          | Australia<br>Tel: (03) 9742 0777 | Designed: D.BATTOCCHIO | Date: 24_02_2021 |                  | elimanary Design |        |
| ing   |            |          |          |        | city. coast. country | Fax: (03) 9741 6237              | Drawn: D.BATTOCCHIO    | Date: 24_02_2021 | Sheet No: 5 of 5 | Obj No:          |        |
| Draw  | ISSUED FOR |          |          | _/_/ _ | City Transport       |                                  | Approved:              | Date:            | Drawing No: NA   |                  | Rev: A |