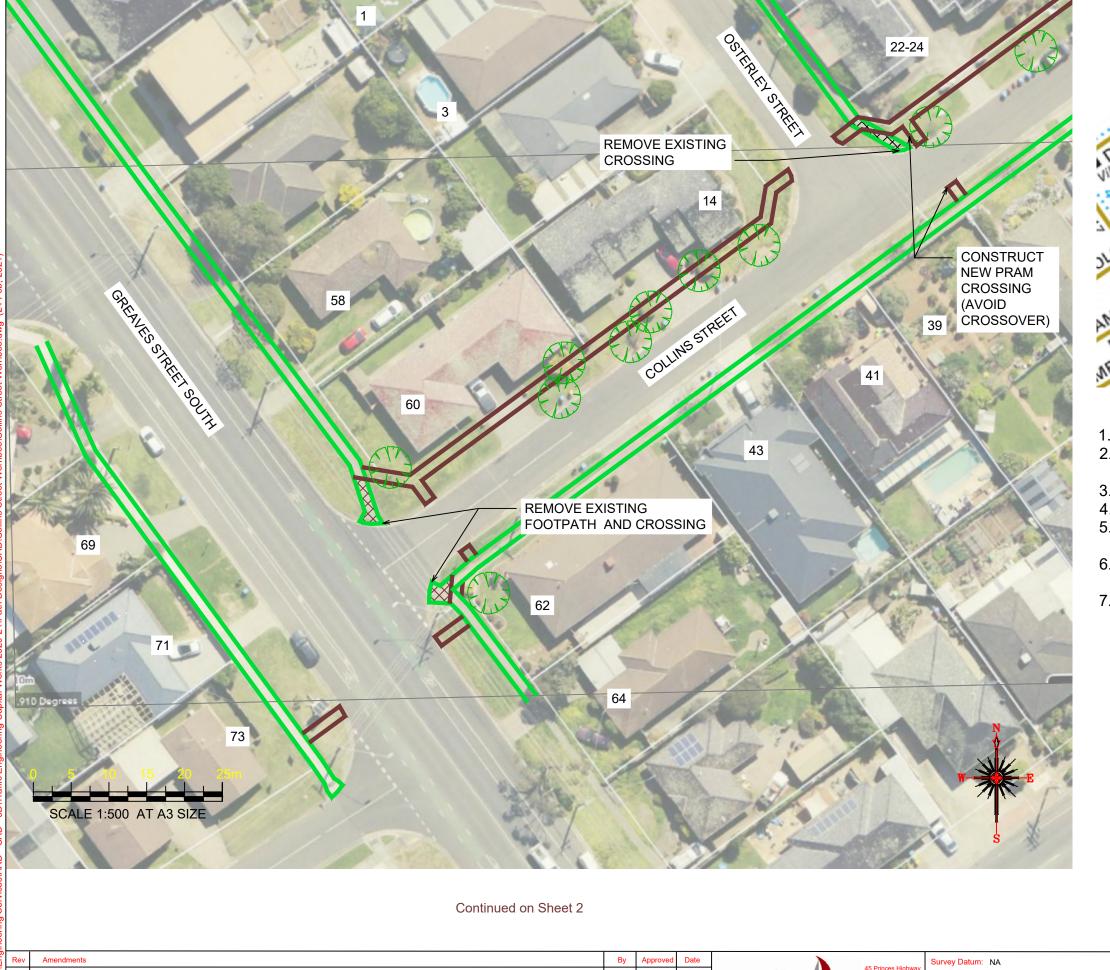

### **Notes**

- 1. Construct 1.5m footpath as per WCC SD 2-1
- 2. Provide construction joints, expansion joins and crack control joints as per WCC SD 2-4
- 3. Incorporate pits as per WCC SD 2-5
- 4. Construct pram crossings as per WCC SD 3-1
- 5. Tree and Vegetation removal will be required, but avoid where possible
- 6. Remove and replace existing crossings at end of Collins street, located on apex of kerb.
- 7. Remove and replace existing crossing on Osterley Street (avoid resident crossover)