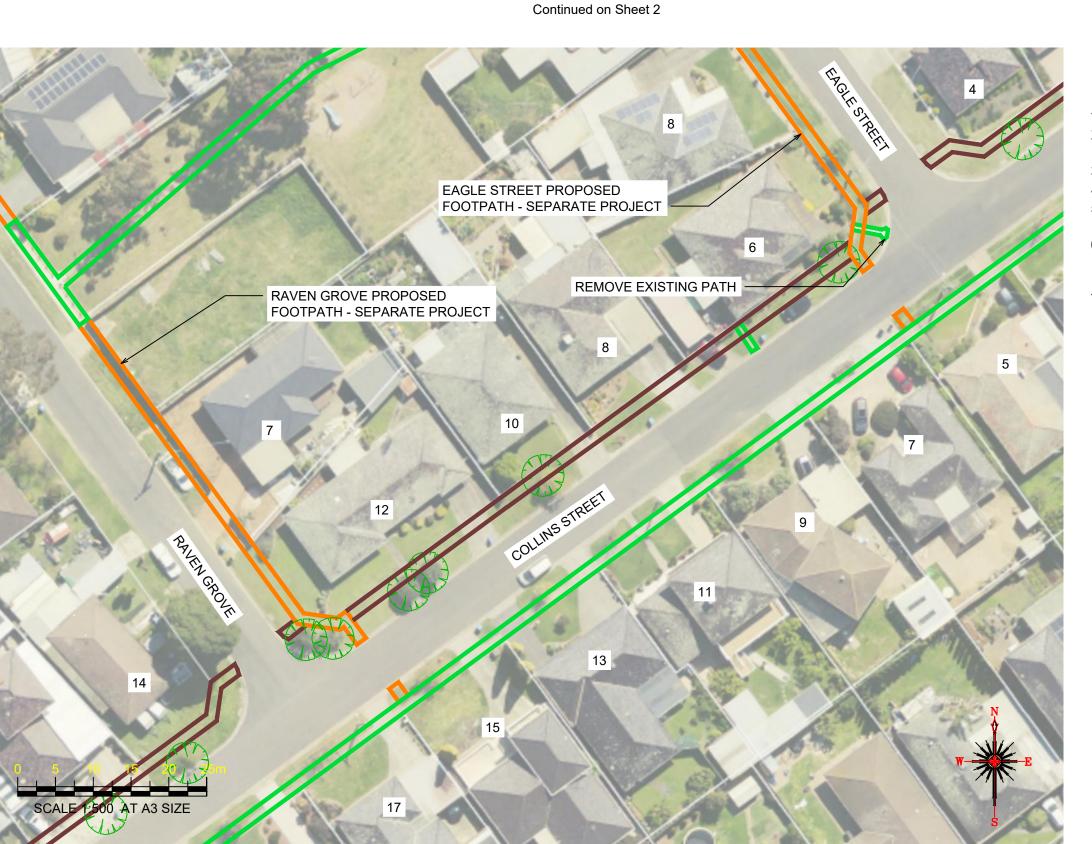

### Notes

- 1. Construct 1.5m footpath as per WCC SD 2-1
- 2. Provide construction joints, expansion joins and crack control joints as per WCC SD 2-4
- 3. Incorporate pits as per WCC SD 2-5
- 4. Construct pram crossings as per WCC SD 3-1
- 5. Tree and Vegetation removal will be required, but avoid where possible
- 6. Avoid trees on the corner of Norwich and Collins street, property boundary line at 12 Norwich St will be difficult to follow as there is no existing fence line. Construct footpath kerb side
- 7. Connect footpath with the Norwich street project, design element overlap between the two projects

### Design

| Continued | on | Sheet | 3 |
|-----------|----|-------|---|
|           |    |       |   |

| Engl      | Rev Amendments | Ву | Approved | Date | <b>\</b>             | 45 Princes Highway               |                        | Pedestrian Footpath |                    |                |        |
|-----------|----------------|----|----------|------|----------------------|----------------------------------|------------------------|---------------------|--------------------|----------------|--------|
| <br>∑<br> |                |    |          |      |                      | Werribee VIC 3030                | Surveyed: NA           | Date: NA            | 1                  | Collins Street |        |
|           |                |    |          |      | wyndhamcity          | Australia<br>Tel: (03) 9742 0777 | Designed: D.BATTOCCHIO | Date: 24_02_2021    | Prelimanary Design |                |        |
| ig <br> - |                |    |          |      | city. coast. country | Fax: (03) 9741 6237              | Drawn: D.BATTOCCHIO    | Date: 24_02_2021    | Sheet No: 2 of 5   | Obj No:        |        |
| )rav      | A ISSUED FOR   | +_ |          | 11   | City Transport       |                                  | Approved:              | Date:               | Drawing No: NA     |                | Rev: A |