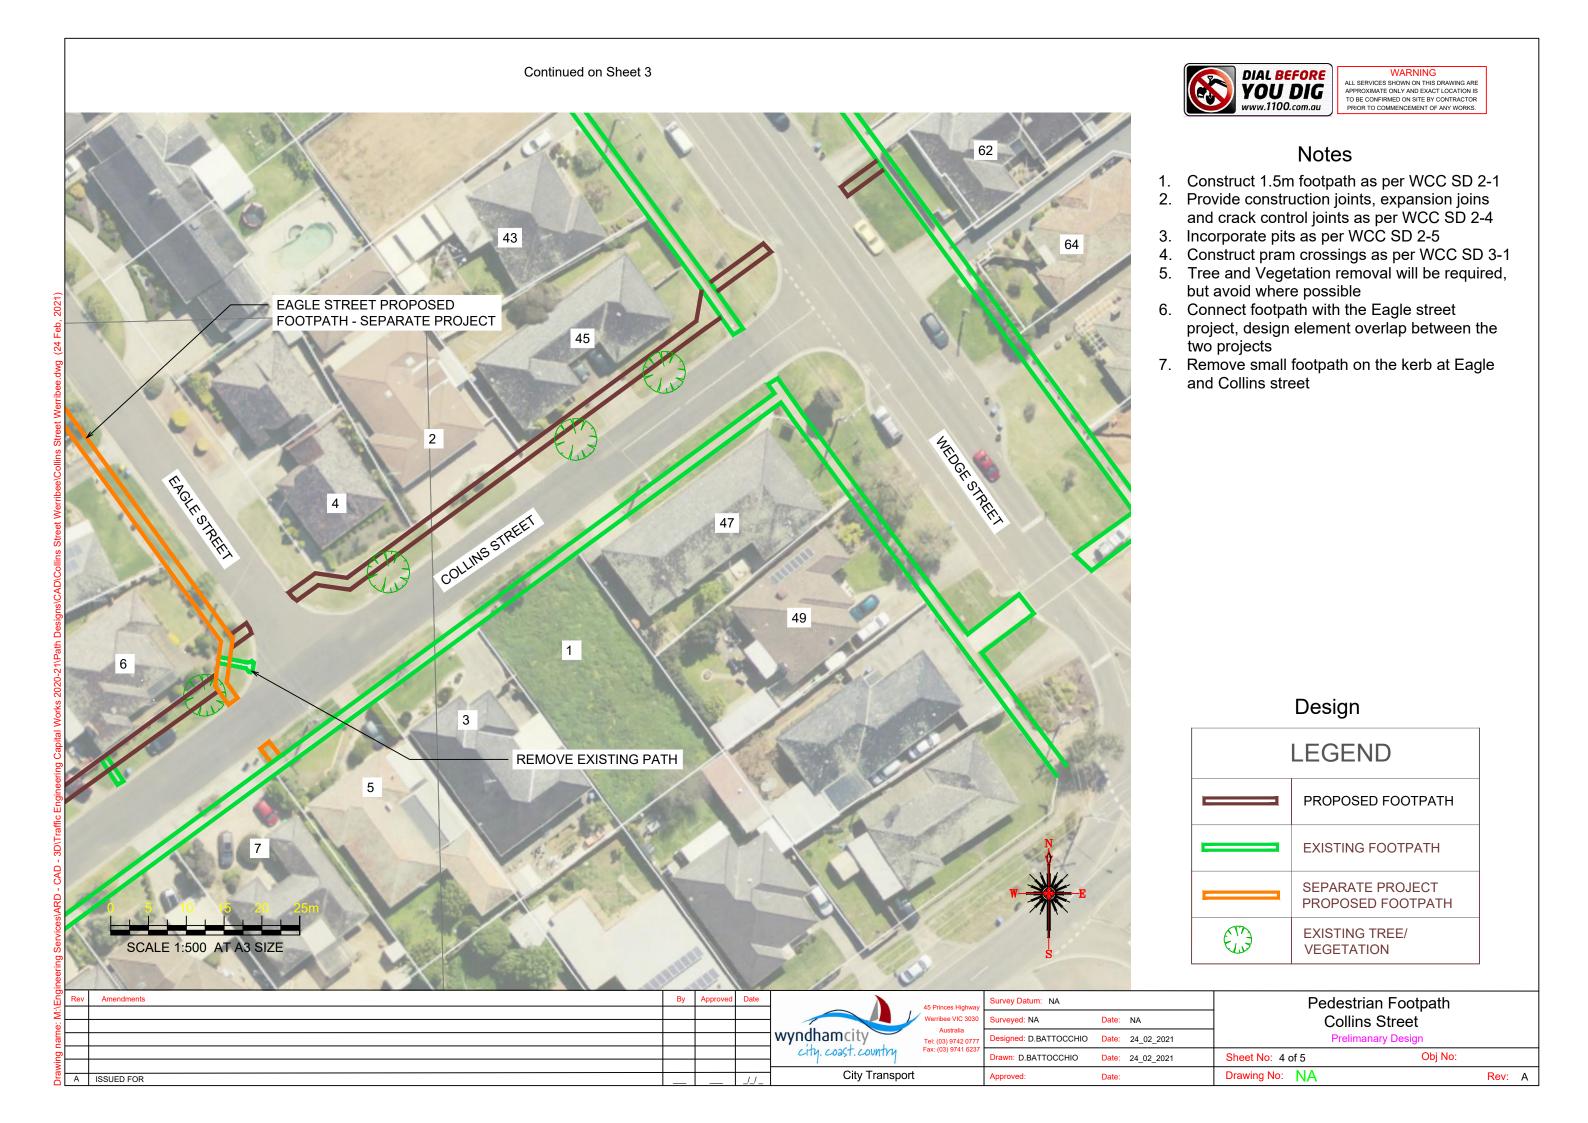

### Notes

- Construct 1.5m footpath as per WCC SD 2-1
   Provide construction joints, expansion joins and crack control joints as per WCC SD 2-4
- 3. Incorporate pits as per WCC SD 2-5
- 4. Construct pram crossings as per WCC SD 3-1
- 5. Tree and Vegetation removal will be required, but avoid where possible
- 6. Connect footpath with the Raven Grove and Eagle street projects, design element overlap between the three projects
- 7. Remove small footpath on the kerb at Eagle and Collins street

## Design

| Continued | on | Sheet 4 | 4 |
|-----------|----|---------|---|
|-----------|----|---------|---|

| \Engi       | Rev Amendments | Ву | Approved | Date | A5 Princes                       | 45 Princes Highway     |                    | Pedestrian Footpath |                |        |
|-------------|----------------|----|----------|------|----------------------------------|------------------------|--------------------|---------------------|----------------|--------|
| .:<br> <br> |                |    |          |      | Werribee                         | Surveyed: NA           | Date: NA           | 1                   | Collins Street |        |
| Jame        |                |    |          |      | wyndhamcity Tel: (03) 9          | Designed: D.BATTOCCHIO | ) Date: 24_02_2021 | Prelimanary Design  |                |        |
| ing_        |                |    |          |      | city. coast. country Fax: (03) 9 | Drawn: D.BATTOCCHIO    | Date: 24_02_2021   | Sheet No: 3 of 5    | Obj No:        |        |
| ⊃rav<br>-   | A ISSUED FOR   |    |          | 11   | City Transport                   | Approved:              | Date:              | Drawing No: NA      |                | Rev: A |