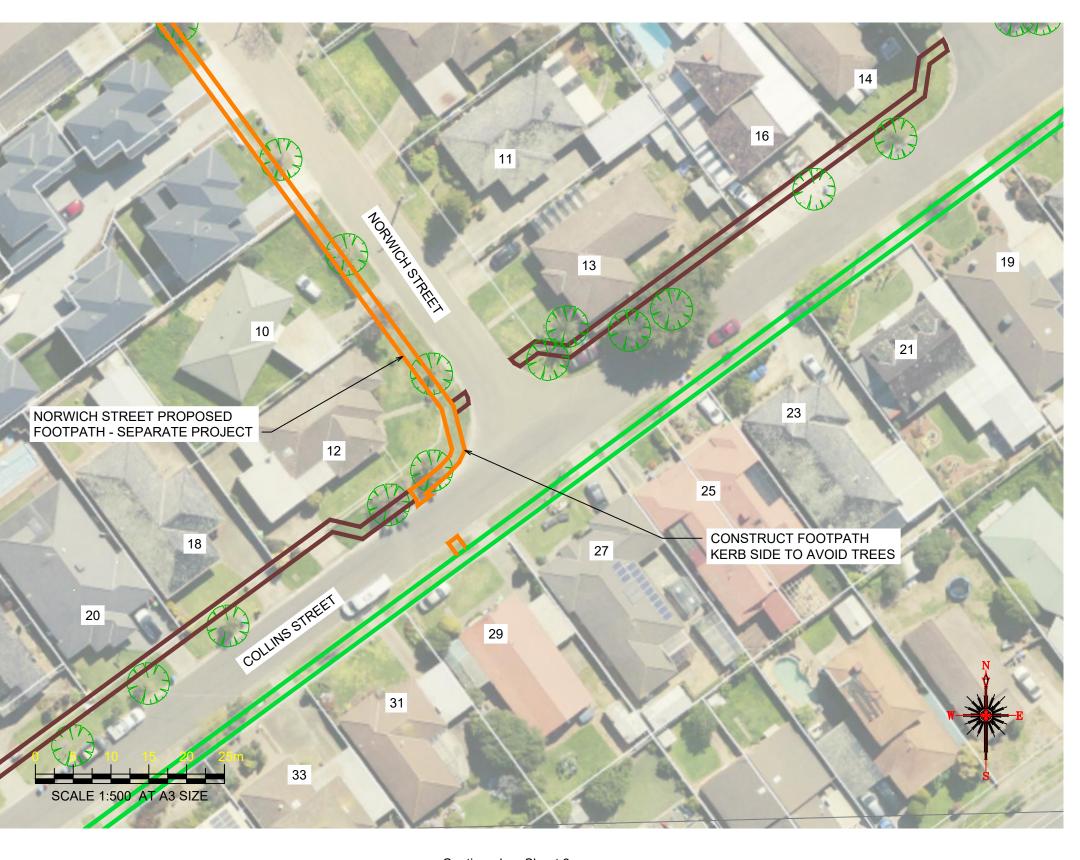

### Notes

- 1. Construct 1.5m footpath as per WCC SD 2-1
- 2. Provide construction joints, expansion joins and crack control joints as per WCC SD 2-4
- 3. Incorporate pits as per WCC SD 2-5
- 4. Construct pram crossings as per WCC SD 3-1
- 5. Tree and Vegetation removal will be required, but avoid where possible
- 6. Avoid trees on the corner of Norwich and Collins street, property boundary line at 12 Norwich St will be difficult to follow as there is no existing fence line. Construct footpath kerb side
- 7. Connect footpath with the Norwich street project, design element overlap between the two projects