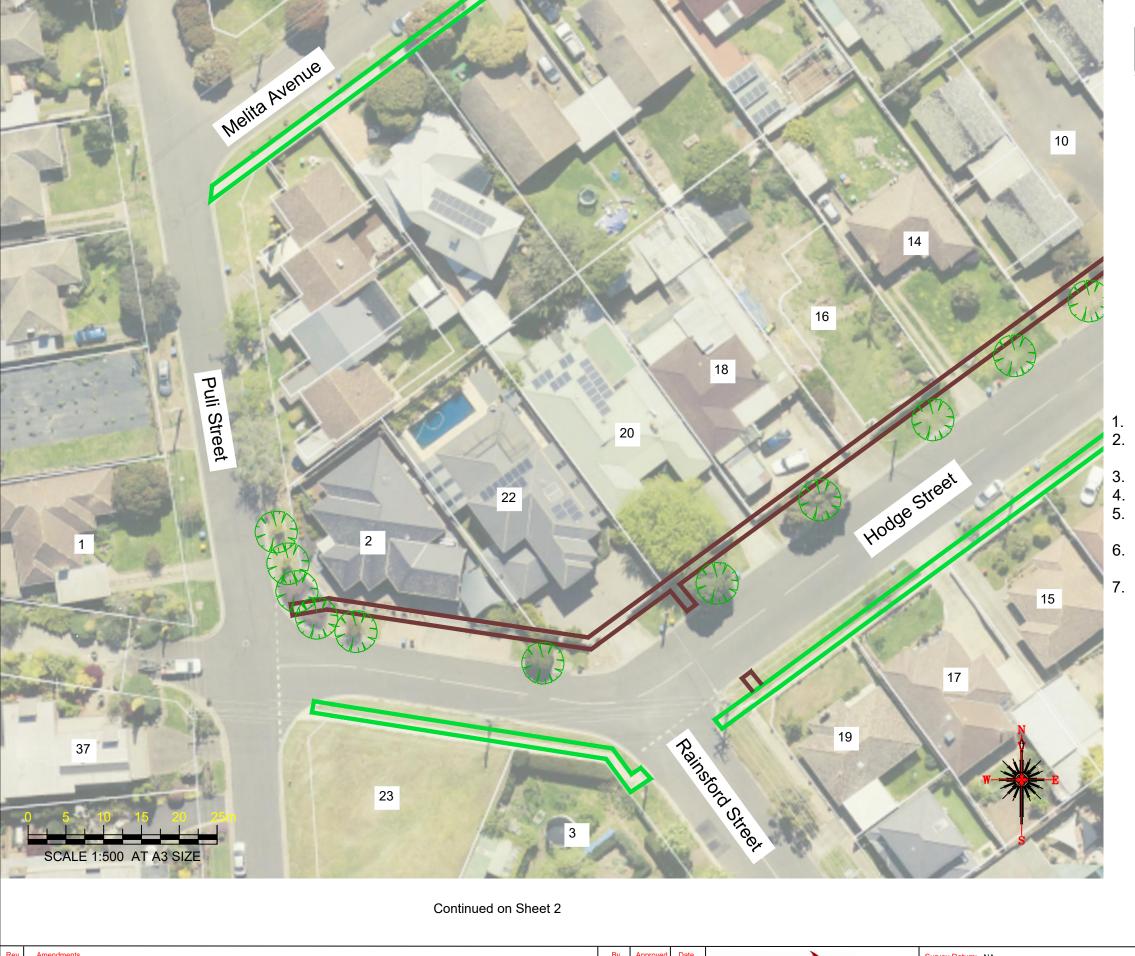

#### Notes

- 1. Construct 1.5m footpath as per WCC SD 2-1
- 2. Provide construction joints, expansion joins and crack control joints as per WCC SD 2-4
- 3. Incorporate pits as per WCC SD 2-5
- 4. Construct pram crossings as per WCC SD 3-1
- 5. Tree and Vegetation removal will be required, but avoid where possible
- 6. Possible extension of proposed footpath on Puli Street east side
- 7. If there is objection to footpath by residences (2 Puli Street), the footpath can stop at pram crossing at 20 Hodge Street