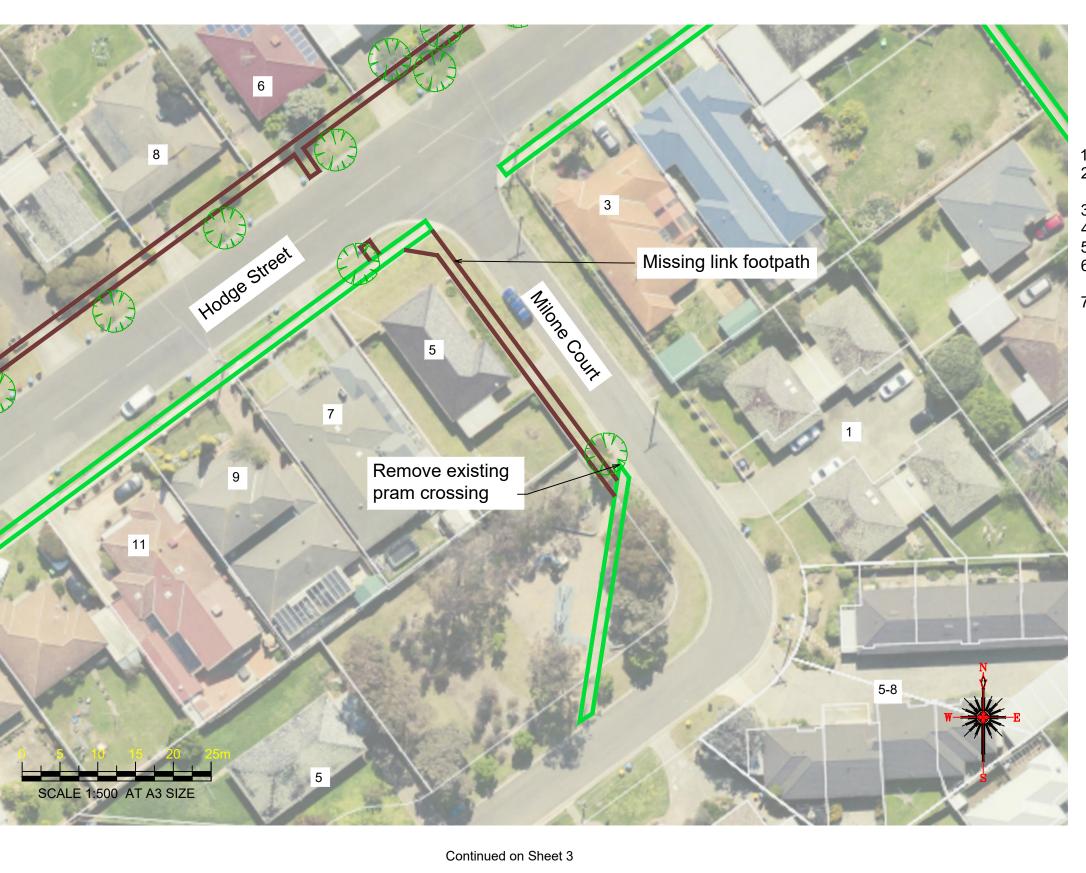

### Notes

- 1. Construct 1.5m footpath as per WCC SD 2-1
- 2. Provide construction joints, expansion joins and crack control joints as per WCC SD 2-4
- 3. Incorporate pits as per WCC SD 2-5
- Construct pram crossings as per WCC SD 3-1
- 5. Connect crossing to existing footpath
- Tree and Vegetation removal will be required, but avoid where possible
- 7. Removed existing reserve pram crossing, and connect new footpath to existing reserve footpath on Milone court