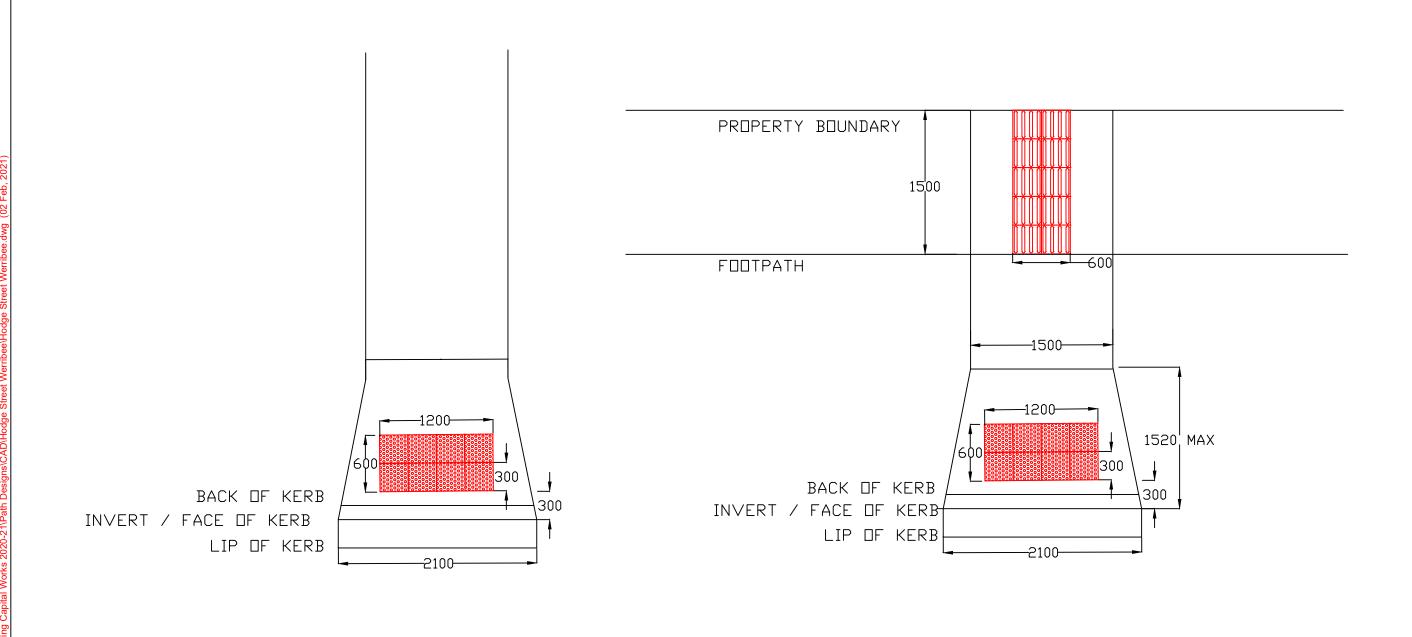

## TYPICAL METHOD FOR PRAM CROSSINGS AND TGSI INSTALLATION

| Rev    | Amendments | By Approved | Date  | 45 Princes Highwa                         | Survey Datum: NA       |                  | Pedestrian Footpath                              |         |
|--------|------------|-------------|-------|-------------------------------------------|------------------------|------------------|--------------------------------------------------|---------|
| <br>W  |            |             |       | Werribee VIC 3030                         | Surveyed: NA           | Date: NA         | Oaktree Avenue and Elm Court  Prelimanary Design |         |
| name — |            |             |       | wyndhamcity  Australia Tel: (03) 9742 077 | Designed: D.BATTOCCHIO | Date: 13_01_2021 |                                                  |         |
| ing r  |            |             |       | city. coast. country Fax: (03) 9741 623   | Drawn: D.BATTOCCHIO    | Date: 13_01_2021 | Sheet No: 4 of 4                                 | Obj No: |
| A Draw | ISSUED FOR |             | _/_/_ | City Transport                            | Approved:              | Date:            | Drawing No: NA                                   | Rev: A  |