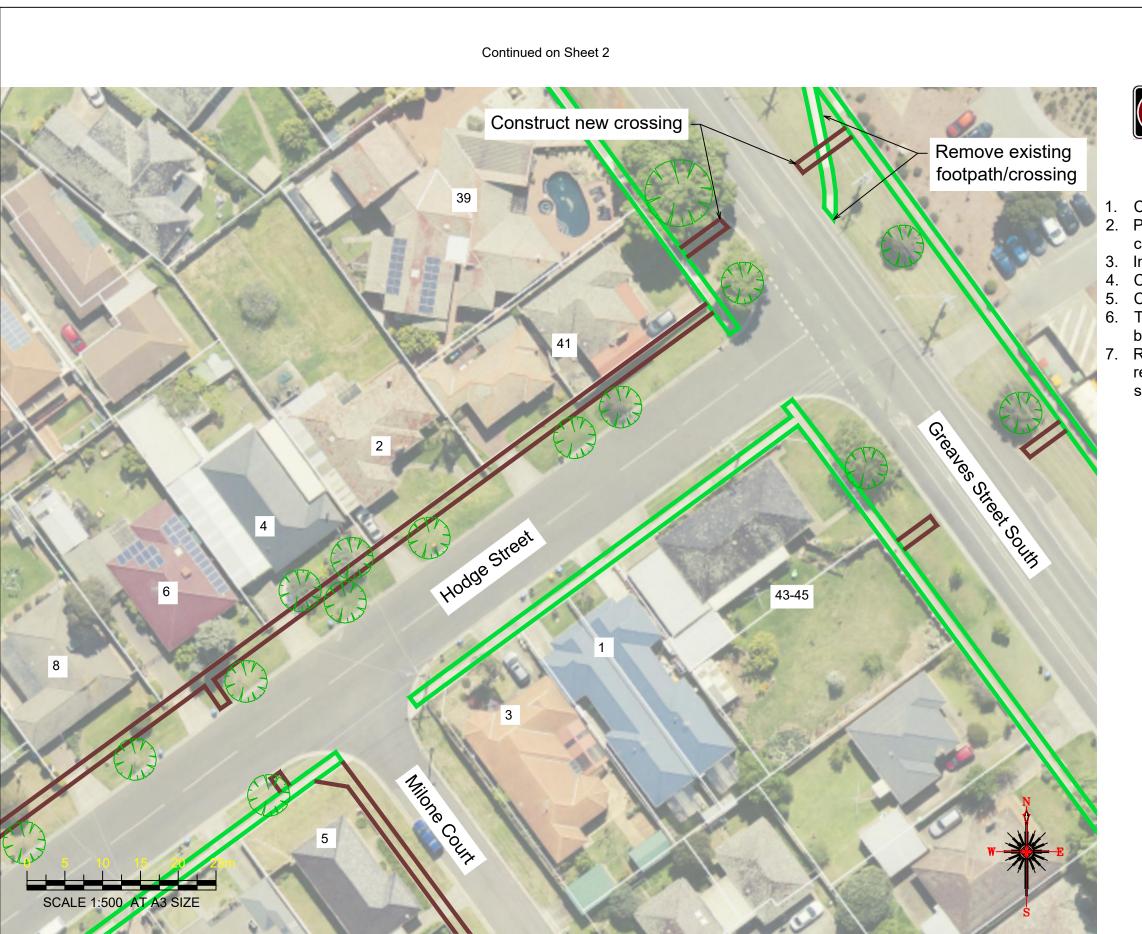

#### Notes

- Construct 1.5m footpath as per WCC SD 2-1
- Provide construction joints, expansion joins and crack control joints as per WCC SD 2-4
- 3. Incorporate pits as per WCC SD 2-5
- Construct pram crossings as per WCC SD 3-1
- Connect crossing to existing footpath
- 6. Tree and Vegetation removal will be required, but avoid where possible
- 7. Removed existing angled footpath/crossing and replace with new crossing (North of Hodge street - Greaves Street South)