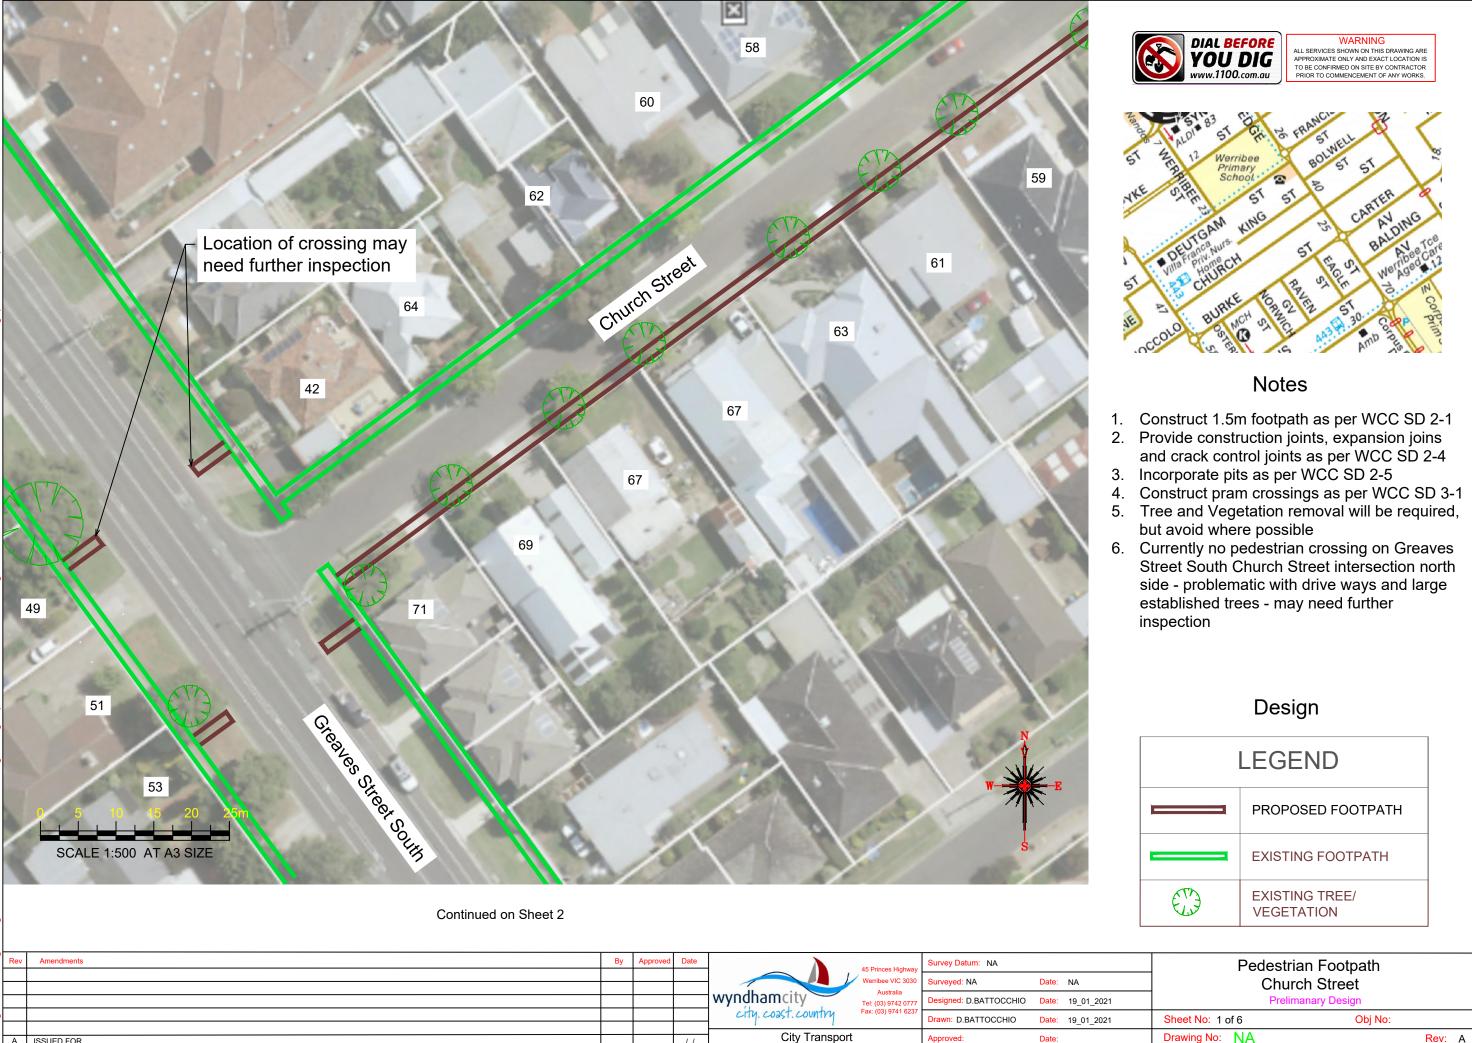

# Notes

1. Construct 1.5m footpath as per WCC SD 2-1 Provide construction joints, expansion joins and crack control joints as per WCC SD 2-4 3. Incorporate pits as per WCC SD 2-5 4. Tree and Vegetation removal will be required, but avoid where possible

5. Remove existing footpath in front of properties 49 and 51 and replace with 1.5m footpath as per WCC SD 2-1

# Design

|   | LEGEND                               |  |
|---|--------------------------------------|--|
|   | PROPOSED FOOTPATH                    |  |
|   | EXISTING FOOTPATH                    |  |
| E | EXISTING TREE/<br>VEGETATION         |  |
|   |                                      |  |
| _ | Pedestrian Footpath<br>Church Street |  |