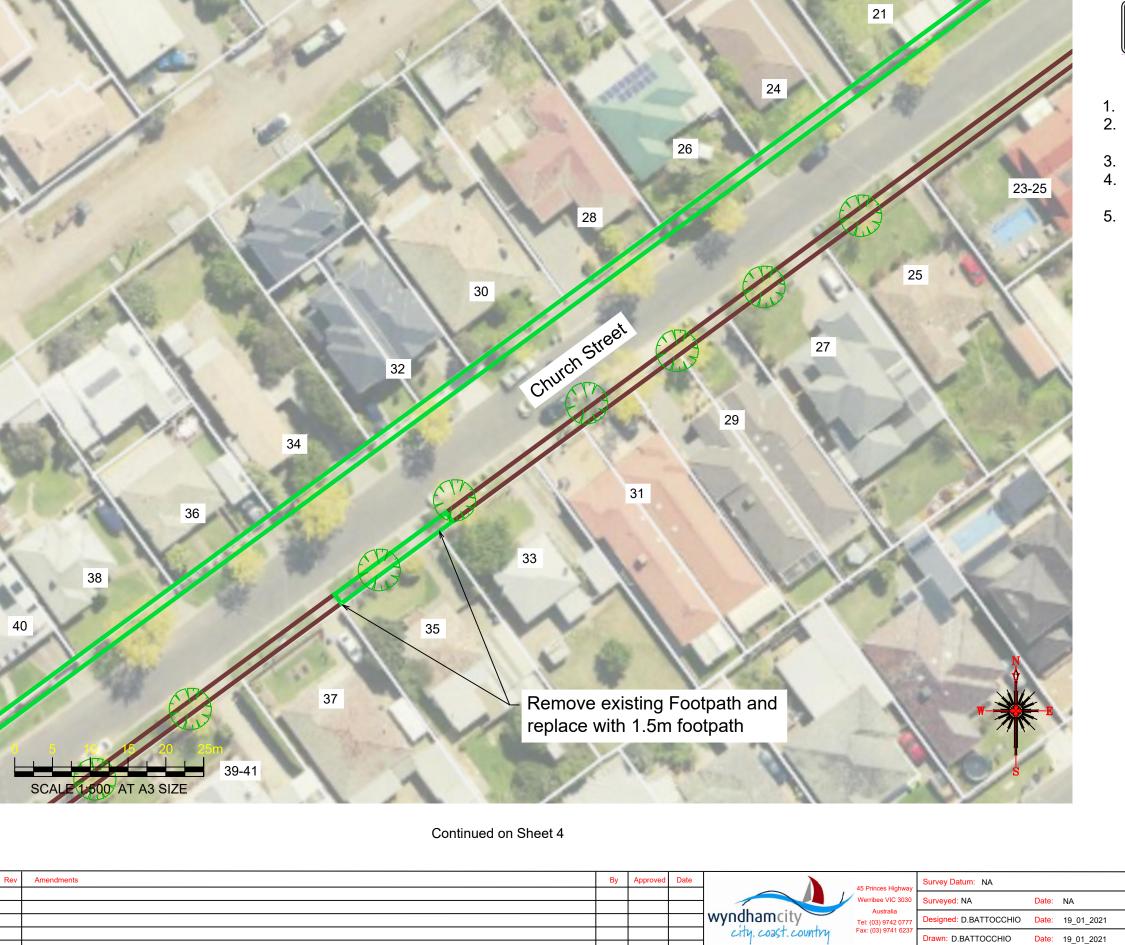

Prelimanary Design

| Sheet No: 2 of 6 | Obj No: |
|------------------|---------|
| Drawing No: NA   | Rev: A  |

City Transport

Date:

Approved

1. Construct 1.5m footpath as per WCC SD 2-1 2. Provide construction joints, expansion joins and crack control joints as per WCC SD 2-4 3. Incorporate pits as per WCC SD 2-5 Tree and Vegetation removal will be required, but avoid where possible 5. Remove existing footpath in front of properties 35 and 31 and replace with 1.5m footpath as per WCC SD 2-1