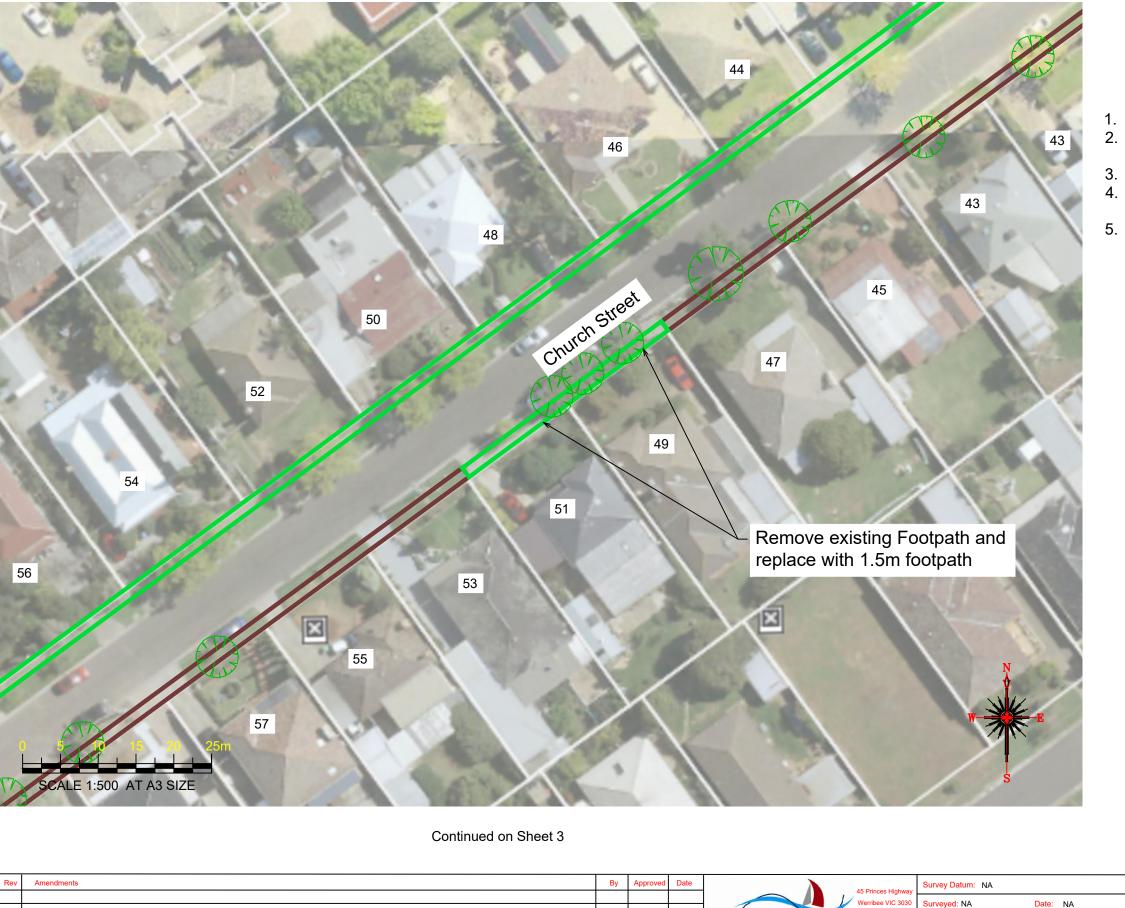

Prelimanary Design

| Sheet No: 2 of 6 | Obj No: |
|------------------|---------|
| Drawing No: NA   | Rev: A  |

City Transport

Date:

Approved

1. Construct 1.5m footpath as per WCC SD 2-1 2. Provide construction joints, expansion joins and crack control joints as per WCC SD 2-4 3. Incorporate pits as per WCC SD 2-5 Tree and Vegetation removal will be required, but avoid where possible 5. Remove existing footpath in front of properties 35 and 31 and replace with 1.5m footpath as per WCC SD 2-1