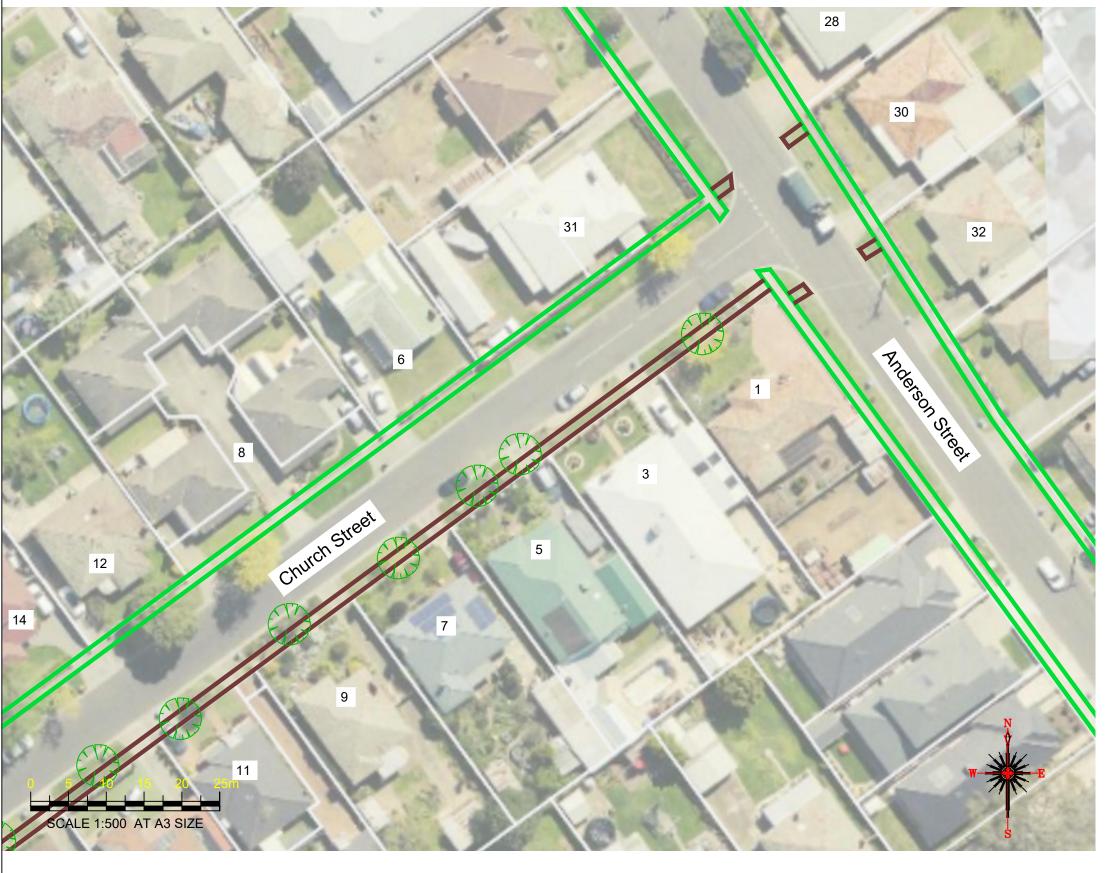

# Notes

1. Construct 1.5m footpath as per WCC SD 2-1 Provide construction joints, expansion joins and crack control joints as per WCC SD 2-4 3. Incorporate pits as per WCC SD 2-5 4. Tree and Vegetation removal will be required, but avoid where possible

5. Remove existing footpath in front of properties 49 and 51 and replace with 1.5m footpath as per WCC SD 2-1

# Design

|   | LEGEND                               |  |
|---|--------------------------------------|--|
|   | PROPOSED FOOTPATH                    |  |
|   | EXISTING FOOTPATH                    |  |
| E | EXISTING TREE/<br>VEGETATION         |  |
|   |                                      |  |
| _ | Pedestrian Footpath<br>Church Street |  |