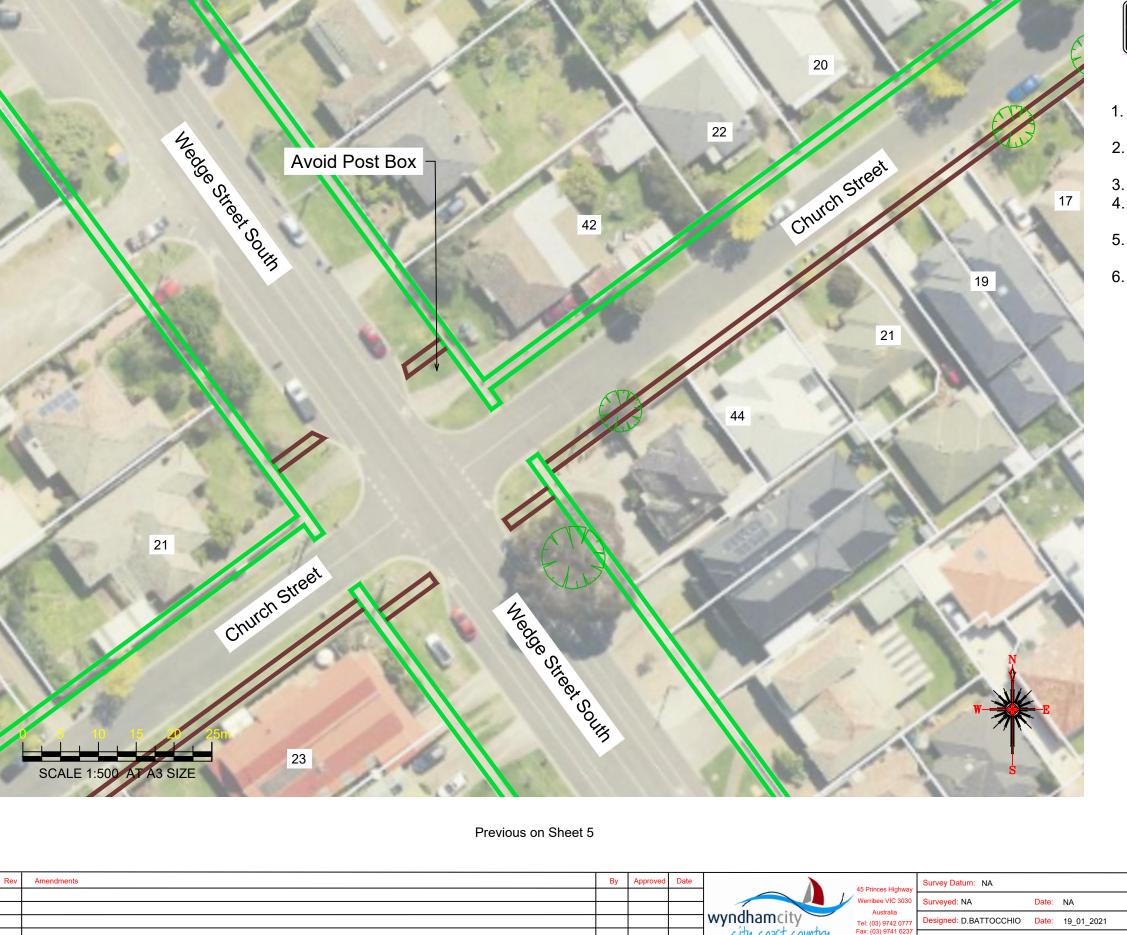

### Notes

1. Construct 1.5m footpath as per WCC SD 2-1

2. Provide construction joints, expansion joins and crack control joints as per WCC SD 2-4 3. Incorporate pits as per WCC SD 2-5 4. Construct pram crossings as per WCC SD 3-1

Avoid Post Box on north side of Church Street - Wedge Street South crossing 6. Tree and Vegetation removal will be required, but avoid where possible