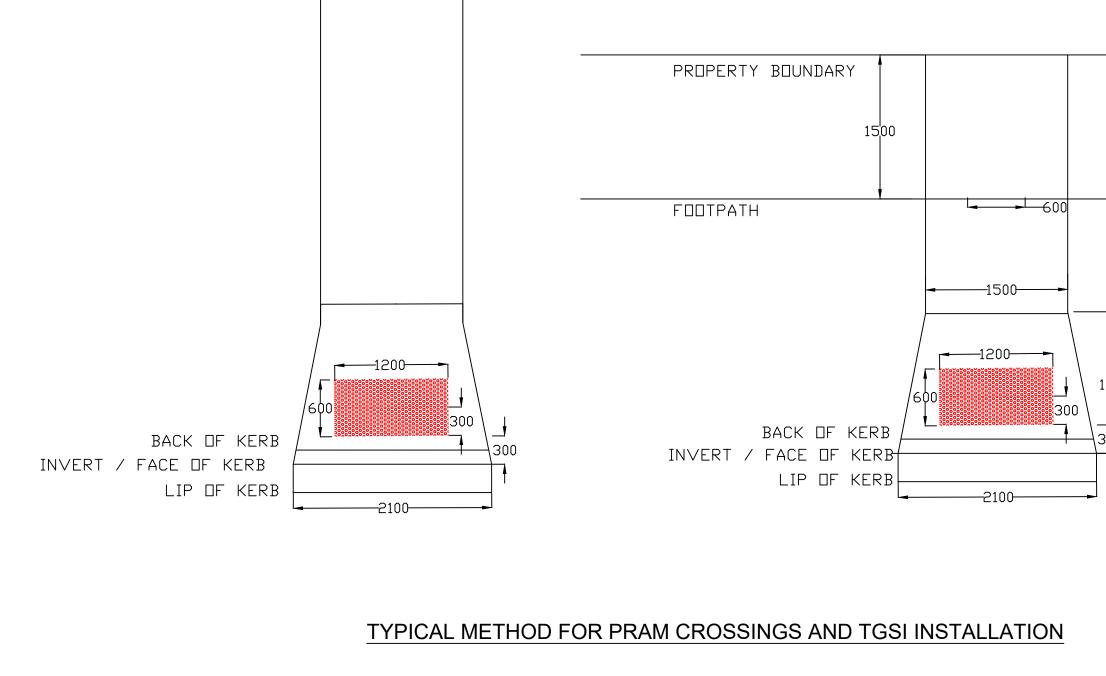

### Notes

1. Construct 1.5m footpath as per WCC SD 2-1

2. Provide construction joints, expansion joins and crack control joints as per WCC SD 2-4 3. Incorporate pits as per WCC SD 2-5 4. Construct pram crossings as per WCC SD 3-1

Avoid Post Box on north side of Church Street - Wedge Street South crossing 6. Tree and Vegetation removal will be required, but avoid where possible

# Notes

 Construct 1.5m footpath as per WCC SD 2-1
Provide construction joints, expansion joins and crack control joints as per WCC SD 2-4
Incorporate pits as per WCC SD 2-5
Construct pram crossings as per WCC SD 3-1