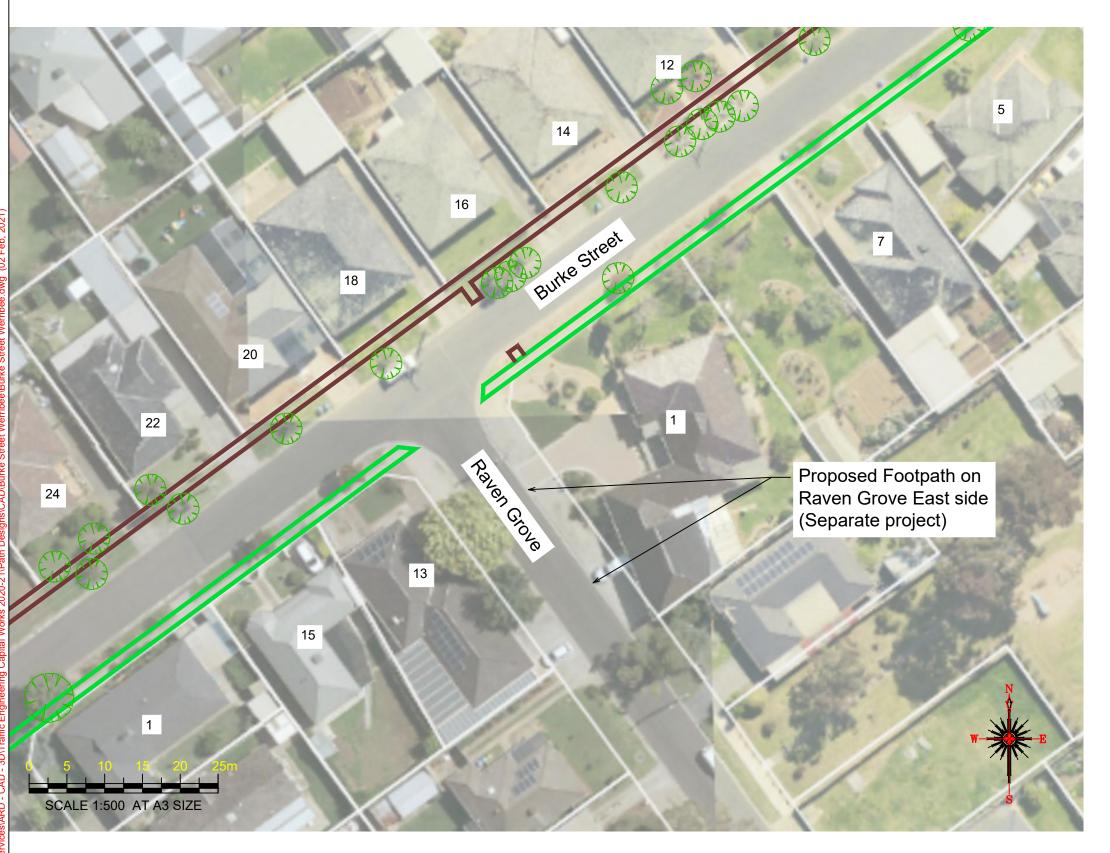

#### Continued on Sheet 3

WARNING
ALL SERVICES SHOWN ON THIS DRAWING ARE APPROXIMATE ONLY AND EXACT LOCATION IS TO BE CONFIRMED ON SITE BY CONTRACTOR PRIOR TO COMMENCEMENT OF ANY WORKS.

# Notes

- 1. Construct 1.5m footpath as per WCC SD 2-1
- 2. Provide construction joints, expansion joins and crack control joints as per WCC SD 2-4
- 3. Incorporate pits as per WCC SD 2-5
- 4. Construct pram crossings as per WCC SD
- 5. Connect crossing to existing footpath
- 6. Avoid services located along the North Side of Burke Street
- 7. Tree and Vegetation removal will be required, but avoid where possible