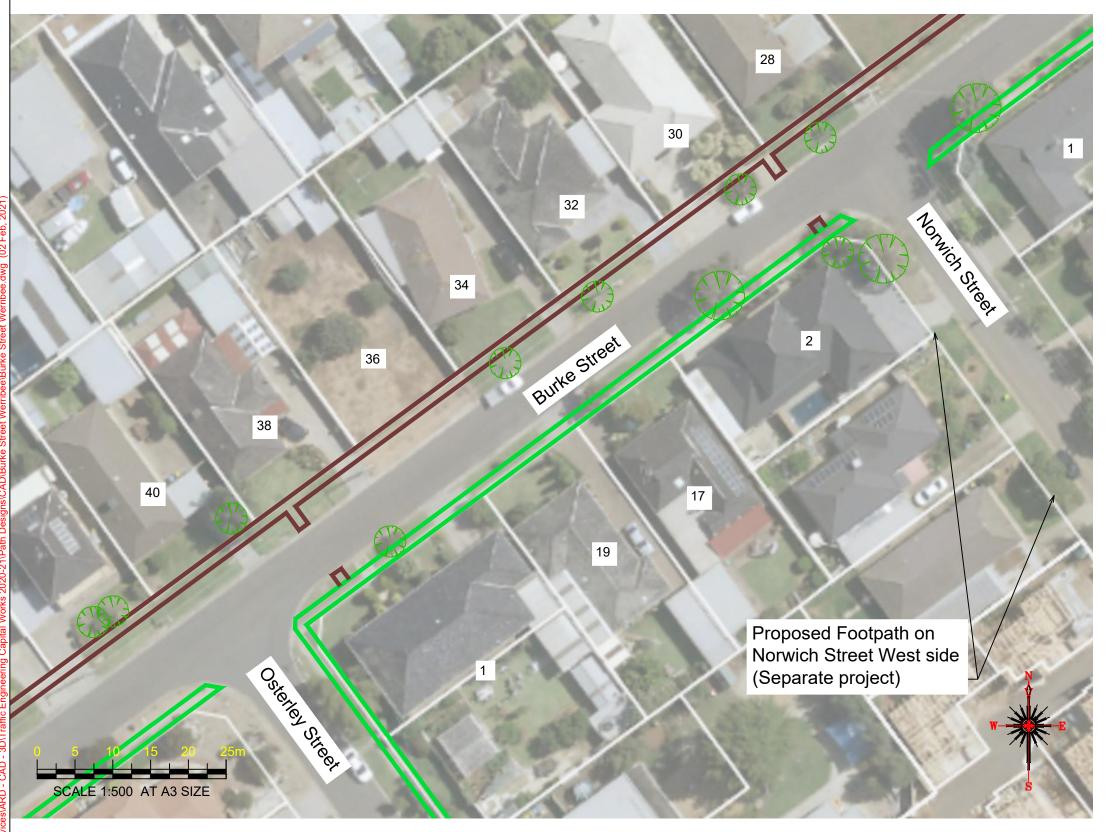

#### Continued on Sheet 2

Amendments

A ISSUED FOR

City Transport

## Notes

- Construct 1.5m footpath as per WCC SD 2-1
- 2. Provide construction joints, expansion joins and crack control joints as per WCC SD 2-4
- 3. Incorporate pits as per WCC SD 2-5

PIAL BEFORE YOU DIG www.1100.com.au

- 4. Construct pram crossings as per WCC SD 3-1
- 5. Connect crossings to existing footpath
- Avoid services located along the North Side of Burke Street
- 6. Avoid services located along the North Side of Burke Street
- 7. Tree and Vegetation removal will be required, but avoid where possible
- 8. Landscaping and vegetation at 12 Burke Street will need to be addressed