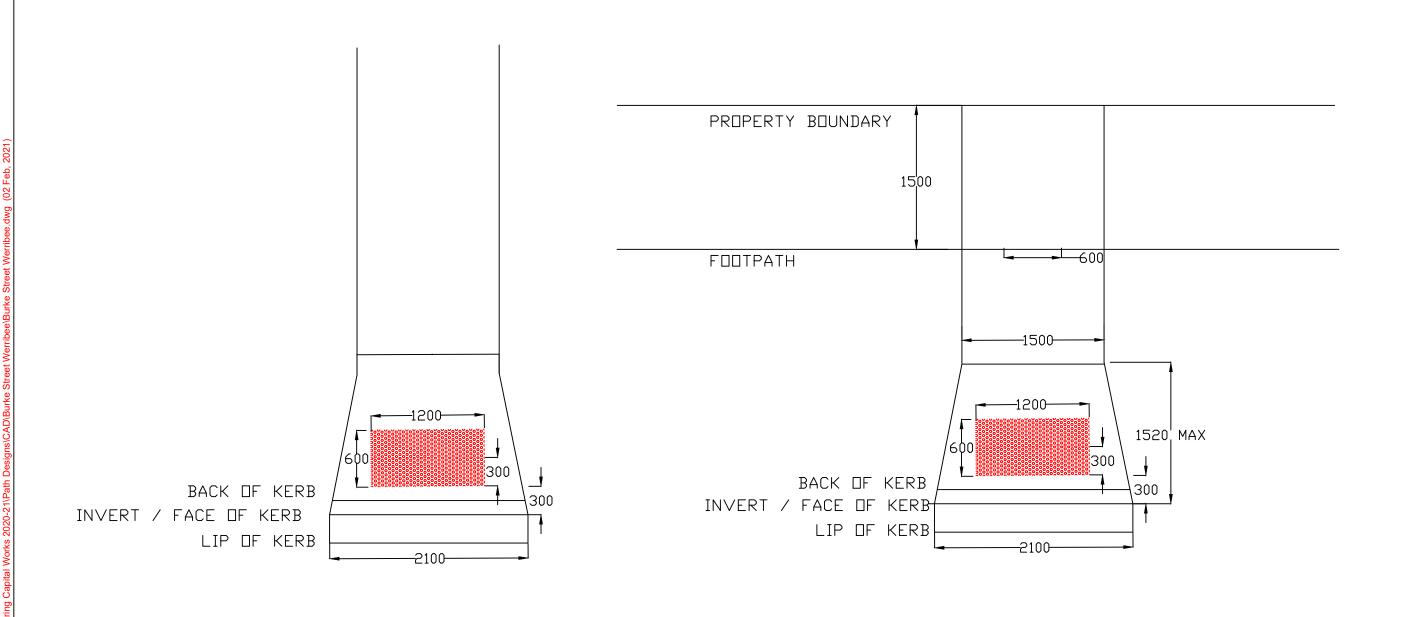

# TYPICAL METHOD FOR PRAM CROSSINGS AND TGSI INSTALLATION

| Rev       | Amendments | By Approved | Date   | 45 Princes High                         | Survey Datum: NA       |                  | Pedestrian Footpath                              |         |
|-----------|------------|-------------|--------|-----------------------------------------|------------------------|------------------|--------------------------------------------------|---------|
| .:<br>M:: |            |             |        | Werribee VIC 30                         | 30 Surveyed: NA        | Date: NA         | Oaktree Avenue and Elm Court  Prelimanary Design |         |
| ame       |            |             |        | wyndhamcity Australia Tel: (03) 9742 07 | Designed: D.BATTOCCHIO | Date: 14_01_2021 |                                                  |         |
| ing       |            |             |        | city. coast. country Fax: (03) 9741 6.  | Drawn: D.BATTOCCHIO    | Date: 14_01_2021 | Sheet No: 5 of 5                                 | Obj No: |
| - a 8     | LOUIS SO   |             |        | City Transport                          | Approved:              | Date:            | Drawing No: NA                                   | Rev: A  |
|           | ISSUED FOR |             | _/_/ _ |                                         | Approvod.              | Date.            | Branning Ho.                                     | Rev. A  |