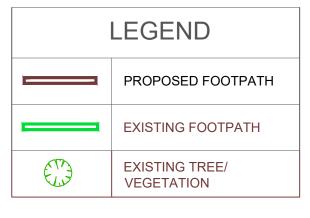

#### Continued on Sheet 2

Amendments

A ISSUED FOR

City Transport

## Notes

- Construct 1.5m footpath as per WCC SD 2-1
- 2. Provide construction joints, expansion joins and crack control joints as per WCC SD 2-4
- 3. Incorporate pits as per WCC SD 2-5

PIAL BEFORE YOU DIG www.1100.com.au

- 4. Construct pram crossings as per WCC SD 3-1
- 5. Connect crossings to existing footpath
- Avoid services located along the North Side of Burke Street
- 6. Avoid services located along the North Side of Burke Street
- 7. Tree and Vegetation removal will be required, but avoid where possible
- 8. Landscaping and vegetation at 12 Burke Street will need to be addressed

# Design

Drawing No: NA

Pedestrian Footpath

Oaktree Avenue and Elm Court

Prelimanary Design

Obj No:

Rev: A