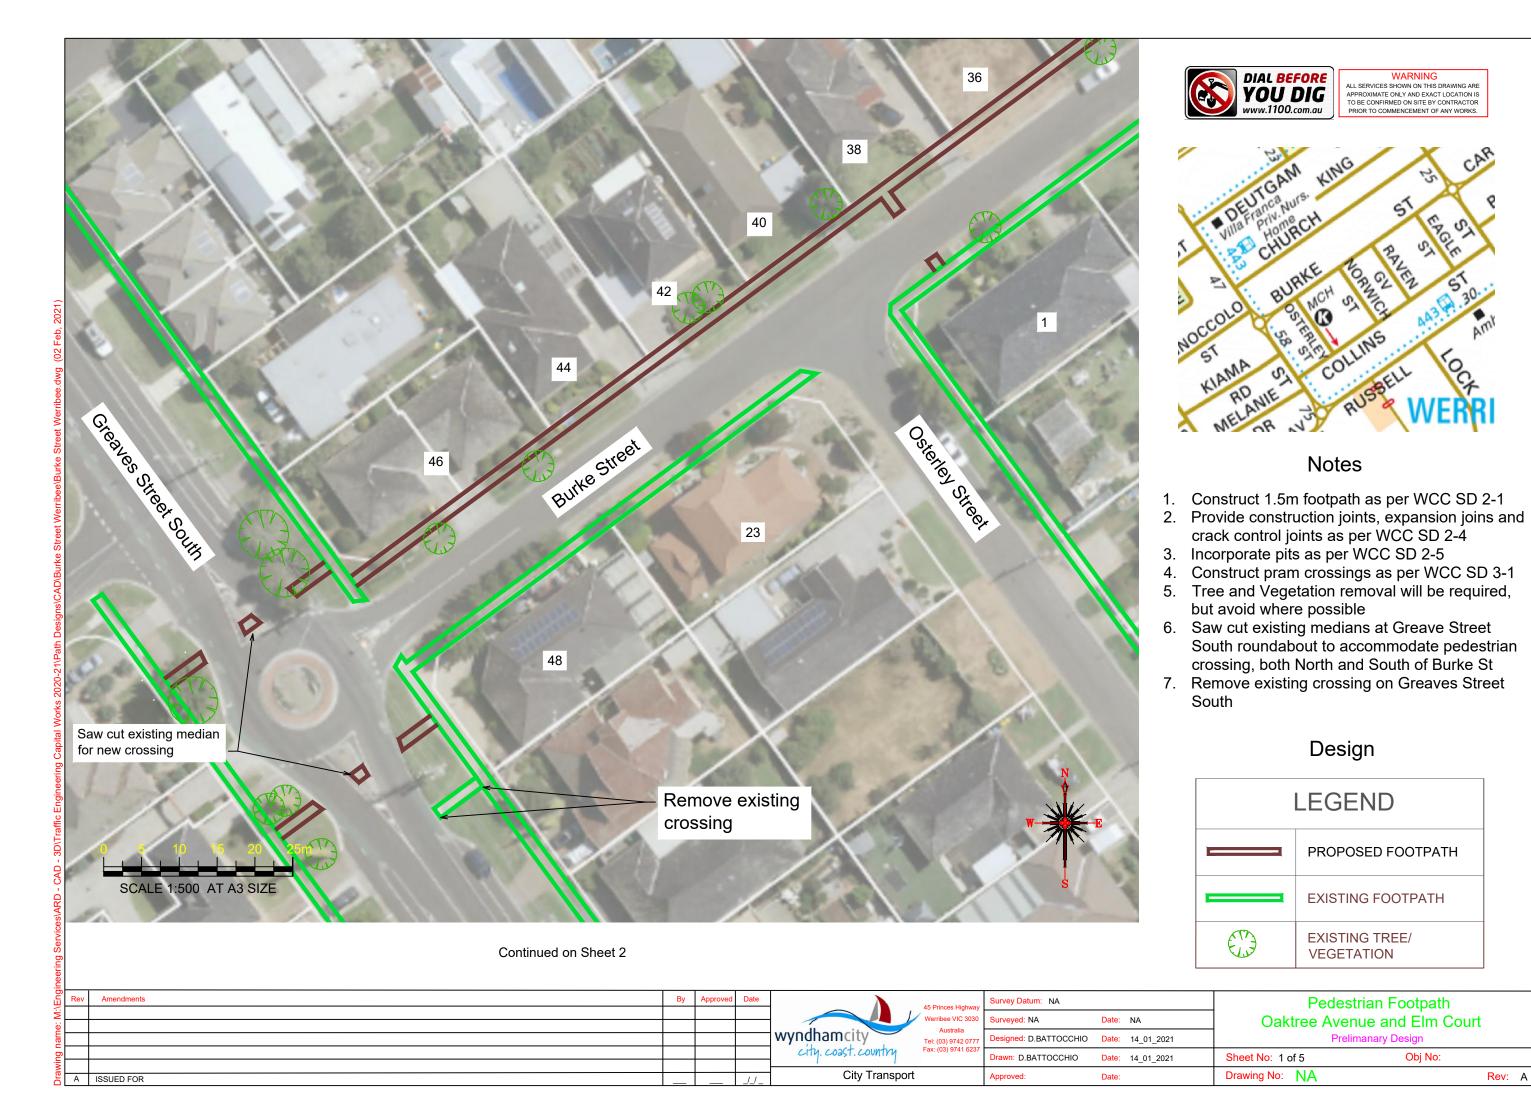

# Notes

- Construct 1.5m footpath as per WCC SD 2-1
- 2. Provide construction joints, expansion joins and crack control joints as per WCC SD 2-4
- 3. Incorporate pits as per WCC SD 2-5
- 4. Construct pram crossings as per WCC SD
- 5. Connect crossings to existing footpath
- Avoid services located along the North Side of Burke Street
- 7. Tree and Vegetation removal will be required, but avoid where possible

# Design