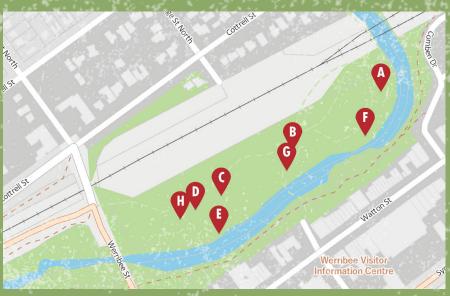

## WYNDHAM PARK, WERRIBEE

Answer correctly and you'll also go into the draw to win one of 11 sports prizes to help you keep on exploring this summer!

| A: How many yellow mo    | ounds can you see underned   | ath the green poles in the play park?                                                                                                                                                                                                                                                                                                                                                                                                                                                                                                                                                                                                                                                                                                                                                                                                                                                                                                                                                                                                                                                                                                                                                                                                                                                                                                                                                                                                                                                                                                                                                                                                                                                                                                                                                                                                                                                                                                                                                                                                                                                                                          |
|--------------------------|------------------------------|--------------------------------------------------------------------------------------------------------------------------------------------------------------------------------------------------------------------------------------------------------------------------------------------------------------------------------------------------------------------------------------------------------------------------------------------------------------------------------------------------------------------------------------------------------------------------------------------------------------------------------------------------------------------------------------------------------------------------------------------------------------------------------------------------------------------------------------------------------------------------------------------------------------------------------------------------------------------------------------------------------------------------------------------------------------------------------------------------------------------------------------------------------------------------------------------------------------------------------------------------------------------------------------------------------------------------------------------------------------------------------------------------------------------------------------------------------------------------------------------------------------------------------------------------------------------------------------------------------------------------------------------------------------------------------------------------------------------------------------------------------------------------------------------------------------------------------------------------------------------------------------------------------------------------------------------------------------------------------------------------------------------------------------------------------------------------------------------------------------------------------|
| 7                        | 5                            | 4                                                                                                                                                                                                                                                                                                                                                                                                                                                                                                                                                                                                                                                                                                                                                                                                                                                                                                                                                                                                                                                                                                                                                                                                                                                                                                                                                                                                                                                                                                                                                                                                                                                                                                                                                                                                                                                                                                                                                                                                                                                                                                                              |
| B: What is the name of   | the bridge?                  |                                                                                                                                                                                                                                                                                                                                                                                                                                                                                                                                                                                                                                                                                                                                                                                                                                                                                                                                                                                                                                                                                                                                                                                                                                                                                                                                                                                                                                                                                                                                                                                                                                                                                                                                                                                                                                                                                                                                                                                                                                                                                                                                |
| Wyndham Bridge           | Werribee Station Bri         | dge Wyndham Park Bridge                                                                                                                                                                                                                                                                                                                                                                                                                                                                                                                                                                                                                                                                                                                                                                                                                                                                                                                                                                                                                                                                                                                                                                                                                                                                                                                                                                                                                                                                                                                                                                                                                                                                                                                                                                                                                                                                                                                                                                                                                                                                                                        |
| C: What colour is the st | ructure of the big slide?    |                                                                                                                                                                                                                                                                                                                                                                                                                                                                                                                                                                                                                                                                                                                                                                                                                                                                                                                                                                                                                                                                                                                                                                                                                                                                                                                                                                                                                                                                                                                                                                                                                                                                                                                                                                                                                                                                                                                                                                                                                                                                                                                                |
| Purple                   | Blue                         | Yellow                                                                                                                                                                                                                                                                                                                                                                                                                                                                                                                                                                                                                                                                                                                                                                                                                                                                                                                                                                                                                                                                                                                                                                                                                                                                                                                                                                                                                                                                                                                                                                                                                                                                                                                                                                                                                                                                                                                                                                                                                                                                                                                         |
| D: What shape is the gr  | een object that spins arour  | rd?                                                                                                                                                                                                                                                                                                                                                                                                                                                                                                                                                                                                                                                                                                                                                                                                                                                                                                                                                                                                                                                                                                                                                                                                                                                                                                                                                                                                                                                                                                                                                                                                                                                                                                                                                                                                                                                                                                                                                                                                                                                                                                                            |
| Triangle                 | Circle                       | Square                                                                                                                                                                                                                                                                                                                                                                                                                                                                                                                                                                                                                                                                                                                                                                                                                                                                                                                                                                                                                                                                                                                                                                                                                                                                                                                                                                                                                                                                                                                                                                                                                                                                                                                                                                                                                                                                                                                                                                                                                                                                                                                         |
| E: How many sun loung    | ers are facing the big old t | ree by the river?                                                                                                                                                                                                                                                                                                                                                                                                                                                                                                                                                                                                                                                                                                                                                                                                                                                                                                                                                                                                                                                                                                                                                                                                                                                                                                                                                                                                                                                                                                                                                                                                                                                                                                                                                                                                                                                                                                                                                                                                                                                                                                              |
| 10                       | 7                            | 2                                                                                                                                                                                                                                                                                                                                                                                                                                                                                                                                                                                                                                                                                                                                                                                                                                                                                                                                                                                                                                                                                                                                                                                                                                                                                                                                                                                                                                                                                                                                                                                                                                                                                                                                                                                                                                                                                                                                                                                                                                                                                                                              |
| F: How many BBQ grills   | are on The Peninsula Walk    |                                                                                                                                                                                                                                                                                                                                                                                                                                                                                                                                                                                                                                                                                                                                                                                                                                                                                                                                                                                                                                                                                                                                                                                                                                                                                                                                                                                                                                                                                                                                                                                                                                                                                                                                                                                                                                                                                                                                                                                                                                                                                                                                |
| 4                        | 5                            | 6                                                                                                                                                                                                                                                                                                                                                                                                                                                                                                                                                                                                                                                                                                                                                                                                                                                                                                                                                                                                                                                                                                                                                                                                                                                                                                                                                                                                                                                                                                                                                                                                                                                                                                                                                                                                                                                                                                                                                                                                                                                                                                                              |
|                          |                              |                                                                                                                                                                                                                                                                                                                                                                                                                                                                                                                                                                                                                                                                                                                                                                                                                                                                                                                                                                                                                                                                                                                                                                                                                                                                                                                                                                                                                                                                                                                                                                                                                                                                                                                                                                                                                                                                                                                                                                                                                                                                                                                                |
| G: What is the tallest m | neasurement in metres on t   | he post next to the map under the bridg                                                                                                                                                                                                                                                                                                                                                                                                                                                                                                                                                                                                                                                                                                                                                                                                                                                                                                                                                                                                                                                                                                                                                                                                                                                                                                                                                                                                                                                                                                                                                                                                                                                                                                                                                                                                                                                                                                                                                                                                                                                                                        |
| G: What is the tallest m | neasurement in metres on t   | he post next to the map under the bridg                                                                                                                                                                                                                                                                                                                                                                                                                                                                                                                                                                                                                                                                                                                                                                                                                                                                                                                                                                                                                                                                                                                                                                                                                                                                                                                                                                                                                                                                                                                                                                                                                                                                                                                                                                                                                                                                                                                                                                                                                                                                                        |
| 2                        | the second second            | The state of the s |