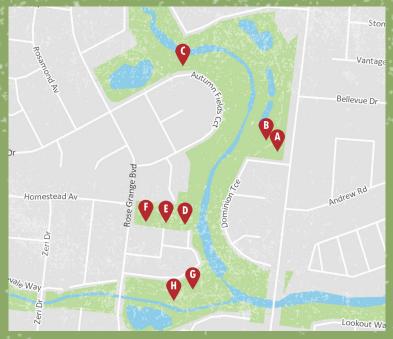

## SKELETON CREEK, AUTUMN FIELDS CIRCUIT, TARNEIT

Answer correctly and you'll also go into the draw to win one of 11 sports prizes to help you keep on exploring this summer!

A: How many trees are planted inside the fence of this fully enclosed playground?

2 3 4

B: Which playground feature is red?

Slide Fireman Pole Ladder

C: What kind of exercise is shown on the gym equipment here?

Pull-ups Push-ups Squats

D: Cheese producers in the old dairy won what colour medal at the international events? (hint check the plaque)

Gold Silver Bronze

E: What ride on the farmyard animal can be found next to the basketball half court?

Sheep Cow Goat

F: How many BBQ grills are in the dairy area?

1 2 3

G: What colour poles are used on the swing set?

Red Yellow Blue

H: How many vertical poles help to hold up the rotunda?

8 10 12