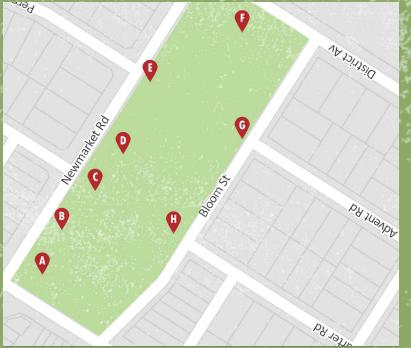

A: What shape is used on the button to activate water features?

|                                                             | * .                                   |                       |
|-------------------------------------------------------------|---------------------------------------|-----------------------|
| Arrows                                                      | Handprint                             | Star                  |
| B: What natural form                                        | ations can be seen am                 | ongst the water here? |
| <u>1. 1. 1. 1. 1. 1. 1. 1. 1. 1. 1. 1. 1. 1</u>             |                                       |                       |
| Trees                                                       | Rocks                                 | Flowers               |
| C: What colour spaceship can be hung off in the playground? |                                       |                       |
| Blue                                                        | Red                                   | Green                 |
| D: How many yellow circles make up the water tunnel?        |                                       |                       |
| 3                                                           | 4                                     | 5                     |
| E: What are the two big structures here used for?           |                                       |                       |
| Market stalls                                               | BBQs                                  | Public toilets        |
| F: What sport is played on this court?                      |                                       |                       |
|                                                             |                                       |                       |
| Hockey                                                      | Badminton                             | Basketball            |
|                                                             | Badminton<br>re used here to access t | 1. The product of the |
|                                                             |                                       | 1. The product of the |
| G: How many steps an                                        | re used here to access to 5           | he grass?             |
| G: How many steps an<br>3                                   | re used here to access to 5           | he grass?             |