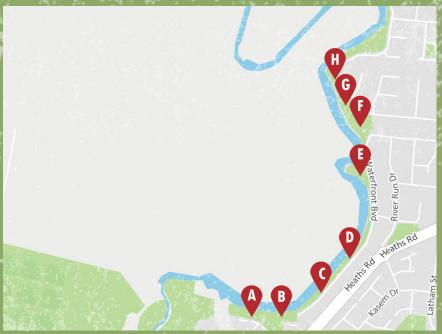

Answer correctly and you'll also go into the draw to win one of 11 sports prizes to help you keep on exploring this summer!

A: What species is protected here?

| Koala | Magpie | Platypus |
|-------|--------|----------|
| Koala | Magpie | Platypus |

A: What does the caution sign read?

| Dog on Lead  | Cat on Lead | Platypus on lead |
|--------------|-------------|------------------|
| 209 011 2044 |             | 1                |

C: What is this sign telling you about?

D: What angle is the bench's positioned in this location?

| Circular   Diagonal   Parallel |  |
|--------------------------------|--|
|--------------------------------|--|

E: What is the name of the Inn that used to be located here?

| The Dog and Hound The Golden Fleece The Red |
|---------------------------------------------|
|---------------------------------------------|

F: What is the conservation reserve for?

| Platypus | Native birds                                                                                                                                                                                                                                                                                                                                                                                                                                                                                                                                                                                                                                                                                                                                                                                                                                                                                                                                                                                                                                                                                                                                                                                                                                                                                                                                                                                                                                                                                                                                                                                                                                                                                                                                                                                                                                                                                                                                                                                                                                                                                                                   | Local flora and fauna |
|----------|--------------------------------------------------------------------------------------------------------------------------------------------------------------------------------------------------------------------------------------------------------------------------------------------------------------------------------------------------------------------------------------------------------------------------------------------------------------------------------------------------------------------------------------------------------------------------------------------------------------------------------------------------------------------------------------------------------------------------------------------------------------------------------------------------------------------------------------------------------------------------------------------------------------------------------------------------------------------------------------------------------------------------------------------------------------------------------------------------------------------------------------------------------------------------------------------------------------------------------------------------------------------------------------------------------------------------------------------------------------------------------------------------------------------------------------------------------------------------------------------------------------------------------------------------------------------------------------------------------------------------------------------------------------------------------------------------------------------------------------------------------------------------------------------------------------------------------------------------------------------------------------------------------------------------------------------------------------------------------------------------------------------------------------------------------------------------------------------------------------------------------|-----------------------|
|          | the state of the s |                       |

G: What are you not allowed to remove from this spot?

H: What kind of memorial is located here?

| The Home and Hovel Memorial Tree               | The Werribee River | The Fisherman's Hut |
|------------------------------------------------|--------------------|---------------------|
| 1 1110 1101110 41114 110101 1110111011141 1100 | ,                  | 1                   |