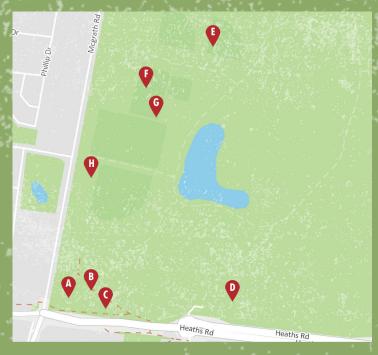

Answer correctly and you'll also go into the draw to win one of 11 sports prizes to help you keep on exploring this summer!

A: How many swings are there in the playground?

9 4 11

B: What colour are the handles on the rock-climbing wall?

red blue green

C: What types of activities can you do at the skate park?

Skateboarding Rollerblading Bike Riding All the above

D: This part of the park is used for what kind of dog club?

Obedience training Fitness training Free play

E: What is the sport played at this oval?

Tennis Softball Australian Rules Football

F: What other sport is played here?

Footy Rugby Hockey

G: What type of material is the sporting ground here made of?

Grass Cement Clay

H: What structure is located here?

Public toilets Sports pavilion Skate park