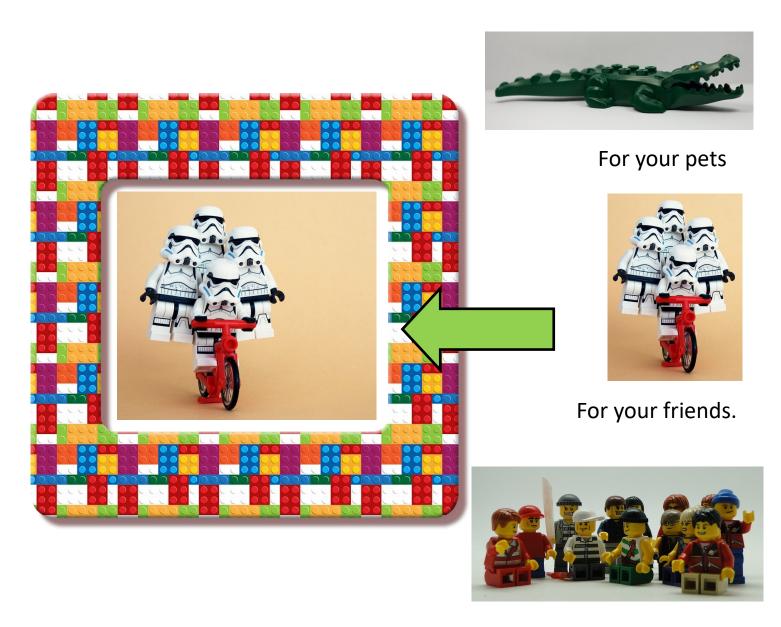

## LEGO PHOTO FRAME CRAFT

Display pictures of your pets, friends or family. Lego makes a great photo frame. Use our templates or build your own out of Lego.

For the whole family.

wyndhamcity

**Kids Club Online** 