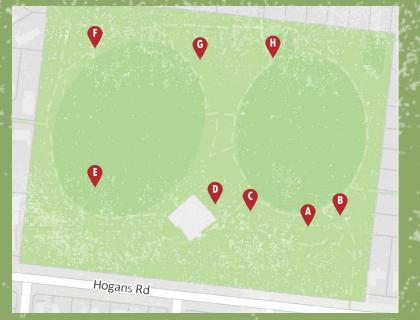

Answer correctly and you'll also go into the draw to win one of 11 sports prizes to help you keep on exploring this summer!

| A: Which sport is played on this court?                    |               |                      |
|------------------------------------------------------------|---------------|----------------------|
| Basketball                                                 | Soccer        | Tennis               |
| B: What shape is the swing in this park?                   |               |                      |
| Rectangle                                                  | Square        | Circle               |
| C: What material is used in the walls around the BBQ area? |               |                      |
| Bricks                                                     | Logs          | Stones               |
| D: What is the animal mascot used on the club sign?        |               |                      |
| Dog                                                        | Cat           | Magpie               |
| E: Which sport is played on this field during winter?      |               |                      |
| Soccer                                                     | AFL           | Cricket              |
| F: What is the purpose                                     | of this sign? |                      |
| Scoreboard                                                 | Advertisement | The name of the park |
| G: How many pieces of Exercise equipment are there?        |               |                      |
| Four                                                       | Nine          | Six                  |
| H: What colour are the cricket nets?                       |               |                      |
| Green                                                      | Grey          | Black                |