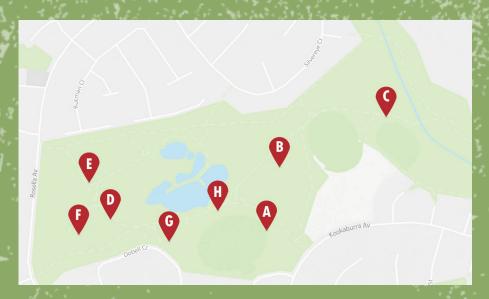

## JOIN THE WYNDHAM EXPLORER SCAVENGER HUNT!

Print off this guide and then follow the map clues and complete the questions below.

Submit your answers online at www.wyndham.vic.gov.au/wyndhamexplorer by 30 January 2021 to see how well you did!

Answer correctly and you'll also go into the draw to win one of 11 sports prizes to help you keep on exploring this summer!

A: What is the focus of the tile mural on the wall at the entrance for the community centre?

Books Tree Children

B: What sport would usually be played on this field during summer?

AFL Rugby Cricket

C: How many lanes are there for riders at the start hill?

8 10 12

D: What can be found under the sheltered area?

Picnic tables A playground Exercise equipment

E: What colour is the handle on the flying fox?

Red Blue Yellow

F: What are the grey walls used for?

Handball Street Art Building houses

G: What else can you see on the semicircle besides the climbing frame here?

Slide Rock climbing wall Jumping Castle

H: Which team is listed on the scoreboard at this oval?

Hoppers Crossing Heathdale Glen Orden