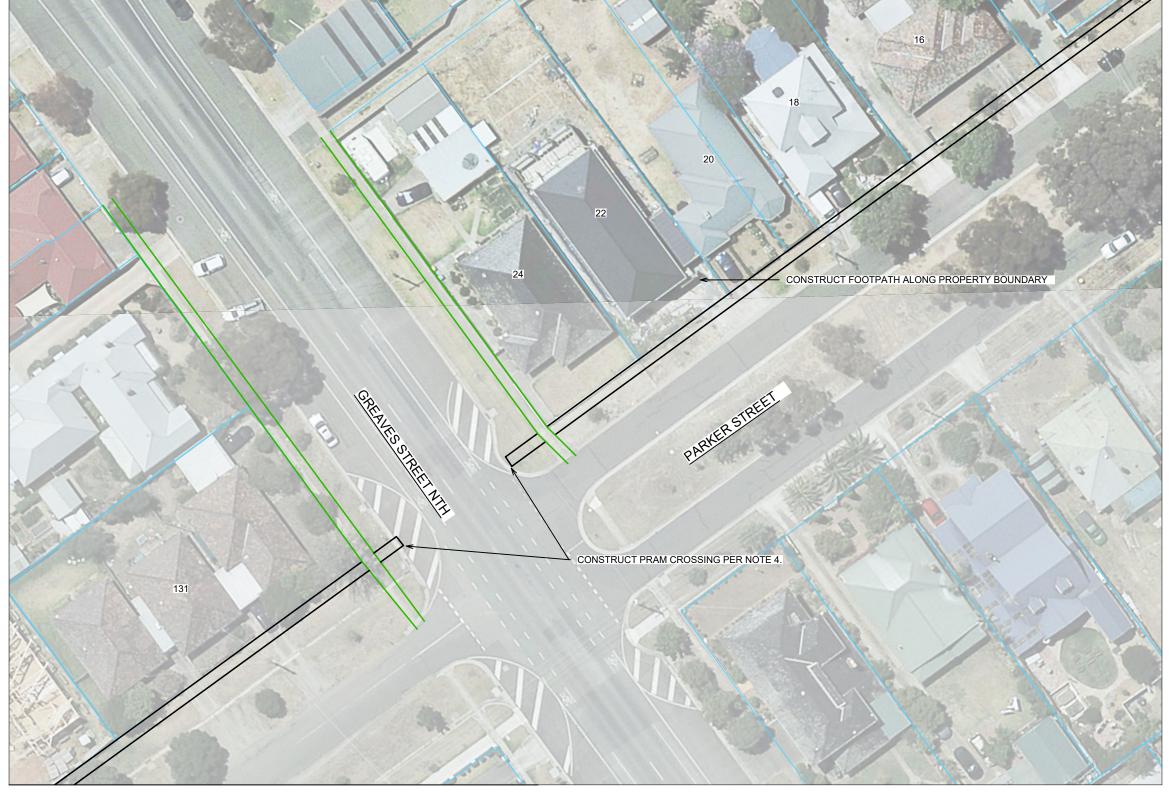

### **CONTINUED ON SHEET 3**

WARNING

ALL SERVICES SHOWN ON THIS DRAWING ARE APPROXIMATE ONLY AND EXACT LOCATION IS TO BE CONFIRMED ON SITE BY CONTRACTOR PRIOR TO COMMENCEMENT OF ANY WORKS.

**CONTINUED ON SHEET 1** 

- CONSTRUCT 1.5M FOOT PATH AS PER WCC SD2-1
  PROVIDE CONSTRUCTION JOINTS, EXPANSION JOINTS AND CRACK CONTROL JOINTS AS PER WCC SD 2-4
- INCORPORATE PITS AS PER WCC SD2-5
- CONSTRUCT PRAM CROSSINGS AS PER WCC SD3-1 LOCATION OF TREES AND SERVICES IS INDICATIVE ONLY

# PEDESTRIAN FOOTPATH **EDGAR STREET**

CONCEPT DESIGN

Sheet No: 2 of 3 Scale 1:500 Drawing No: NA Rev: A

<u>LEGEND</u> PROPOSED FOOTPATH

EXISTING FOOTPATH

DIAL BEFORE YOU DIG www.1100.com.au

WARNING

ALL SERVICES SHOWN ON THIS DRAWING ARE
APPROXIMATE ONLY AND EXACT LOCATION IS
TO BE CONFIRMED ON SITE BY CONTRACTOR
PRIOR TO COMMENCEMENT OF ANY WORKS.