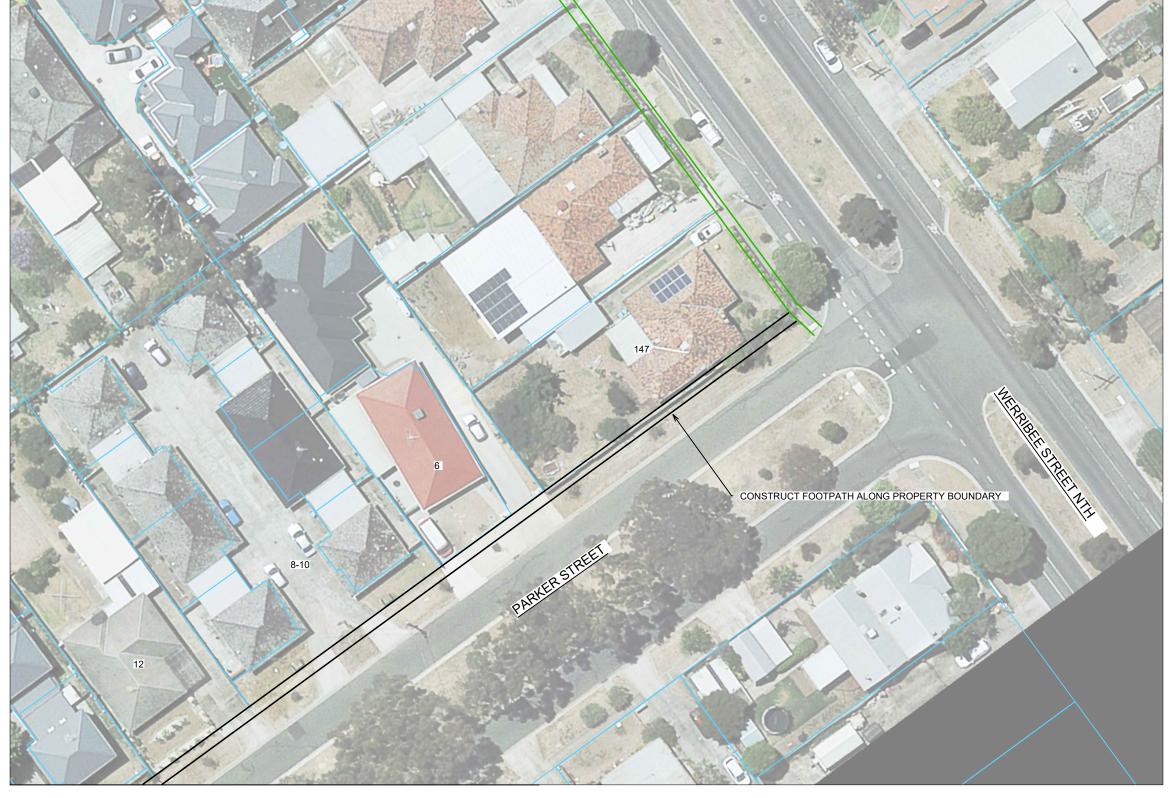

### CONTINUED ON SHEET 2

<u>LEGEND</u>

PROPOSED FOOTPATH EXISTING FOOTPATH

**DIAL BEFORE** YOU DIG www.1100.com.au

WARNING

ALL SERVICES SHOWN ON THIS DRAWING ARE APPROXIMATE ONLY AND EXACT LOCATION IS TO BE CONFIRMED ON SITE BY CONTRACTOR PRIOR TO COMMENCEMENT OF ANY WORKS.

### NOTES:

CONSTRUCT 1.5M FOOT PATH AS PER WCC SD2-1
PROVIDE CONSTRUCTION JOINTS, EXPANSION JOINTS AND CRACK CONTROL JOINTS AS PER WCC SD 2-4

INCORPORATE PITS AS PER WCC SD2-5

LOCATION OF TREES AND SERVICES IS INDICATIVE ONLY