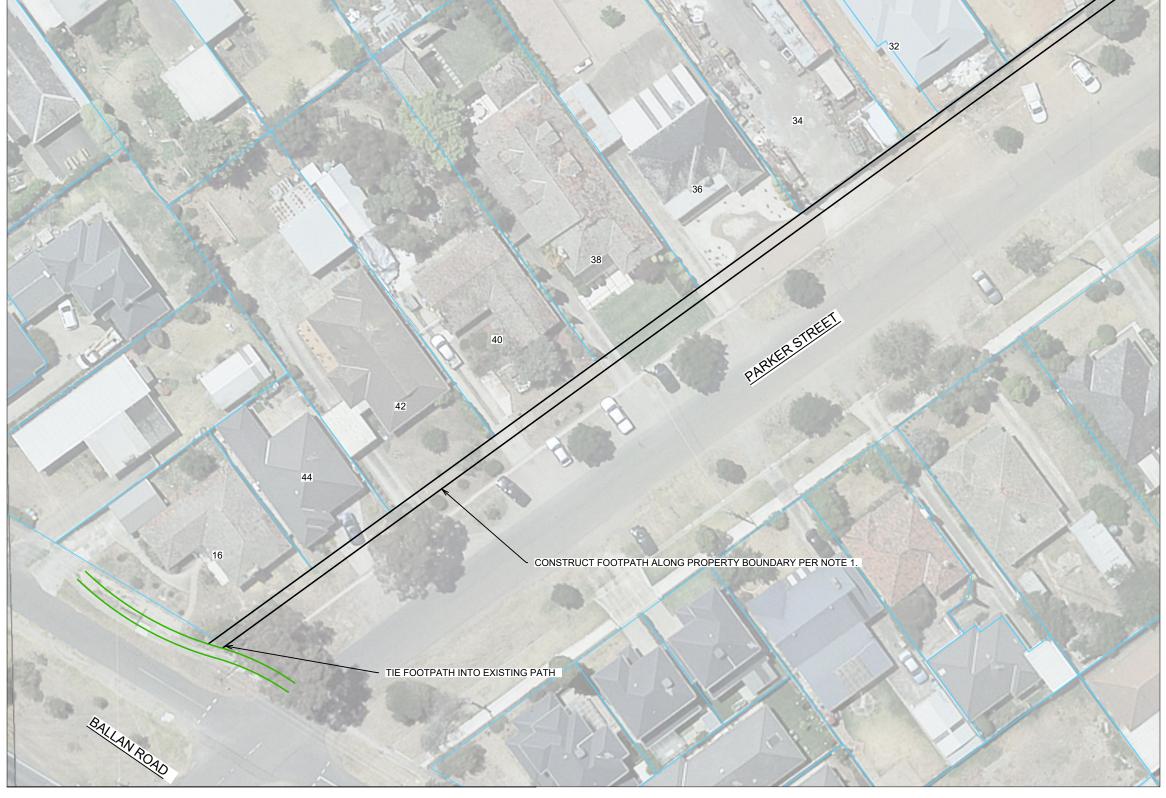

### CONTINUED ON SHEET 2

<u>LEGEND</u>

PROPOSED FOOTPATH EXISTING FOOTPATH

**DIAL BEFORE** YOU DIG www.1100.com.au

WARNING

ALL SERVICES SHOWN ON THIS DRAWING ARE APPROXIMATE ONLY AND EXACT LOCATION IS TO BE CONFIRMED ON SITE BY CONTRACTOR PRIOR TO COMMENCEMENT OF ANY WORKS.

### NOTES:

CONSTRUCT 1.5M FOOT PATH AS PER WCC SD2-1
PROVIDE CONSTRUCTION JOINTS, EXPANSION JOINTS AND CRACK CONTROL JOINTS AS PER WCC SD 2-4

INCORPORATE PITS AS PER WCC SD2-5

LOCATION OF TREES AND SERVICES IS INDICATIVE ONLY

## PEDESTRIAN FOOTPATH PARKER STREET

DESIGN

Sheet No: 1 of 3 Scale: 1:500 Drawing No: NA Rev: A