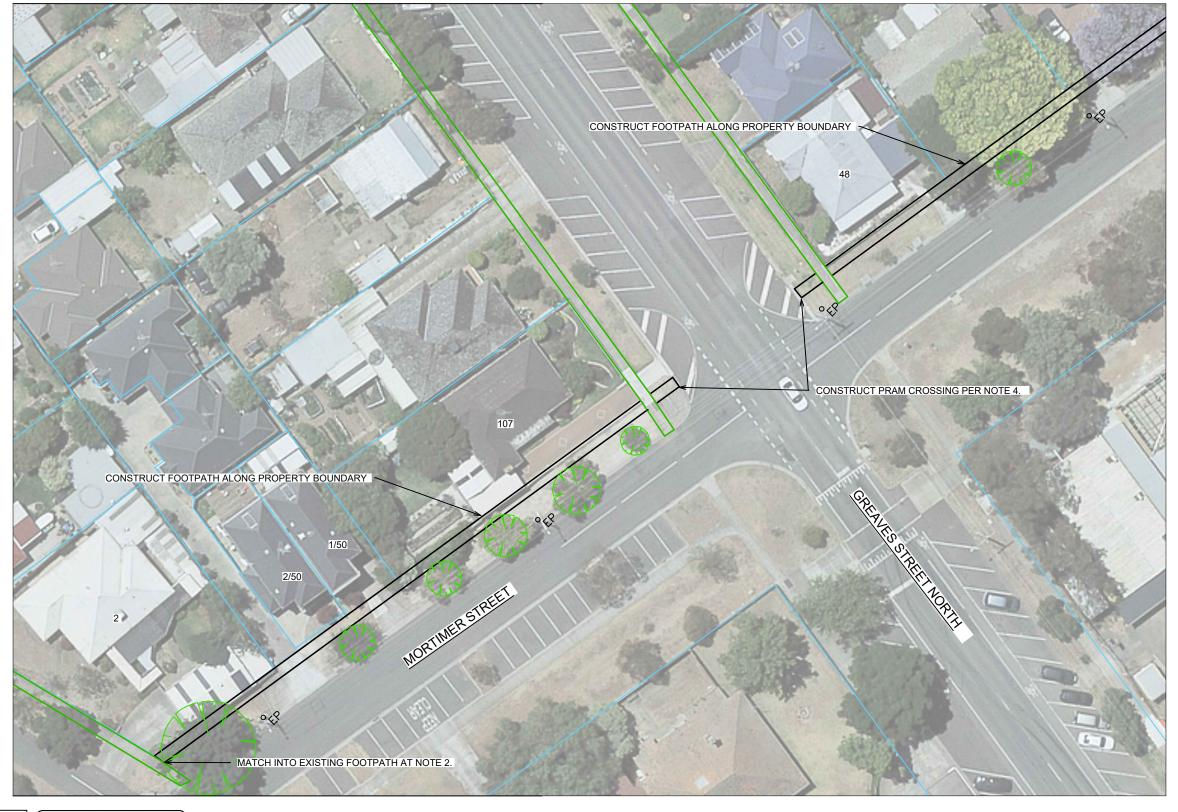

- CONSTRUCT 1.5M FOOT PATH AS PER WCC SD2-1
  PROVIDE CONSTRUCTION JOINTS, EXPANSION JOINTS AND CRACK CONTROL JOINTS AS PER WCC SD 2-4
- INCORPORATE PITS AS PER WCC SD2-5
- CONSTRUCT PRAM CROSSINGS AS PER WCC SD3-1 AND SHEET 3
  LOCATION OF TREES AND SERVICES IS INDICATIVE ONLY

MATCH INTO EXISTING FOOTPATH AT NOTE 2.

| lelways Ref 205 G8  |       |           |  |
|---------------------|-------|-----------|--|
| urveyed: NA         | Date: | NA        |  |
| esigned: T.LAWRENCE | Date: | 24 AUG 20 |  |
| rawn: T.LAWRENCE    | Date: | 24 AUG 20 |  |

### **CONTINUED ON SHEET 1**

<u>LEGEND</u>

PROPOSED FOOTPATH EXISTING FOOTPATH

WARNING

ALL SERVICES SHOWN ON THIS DRAWING ARE APPROXIMATE ONLY AND EXACT LOCATION IS TO BE CONFIRMED ON SITE BY CONTRACTOR PRIOR TO COMMENCEMENT OF ANY WORKS.