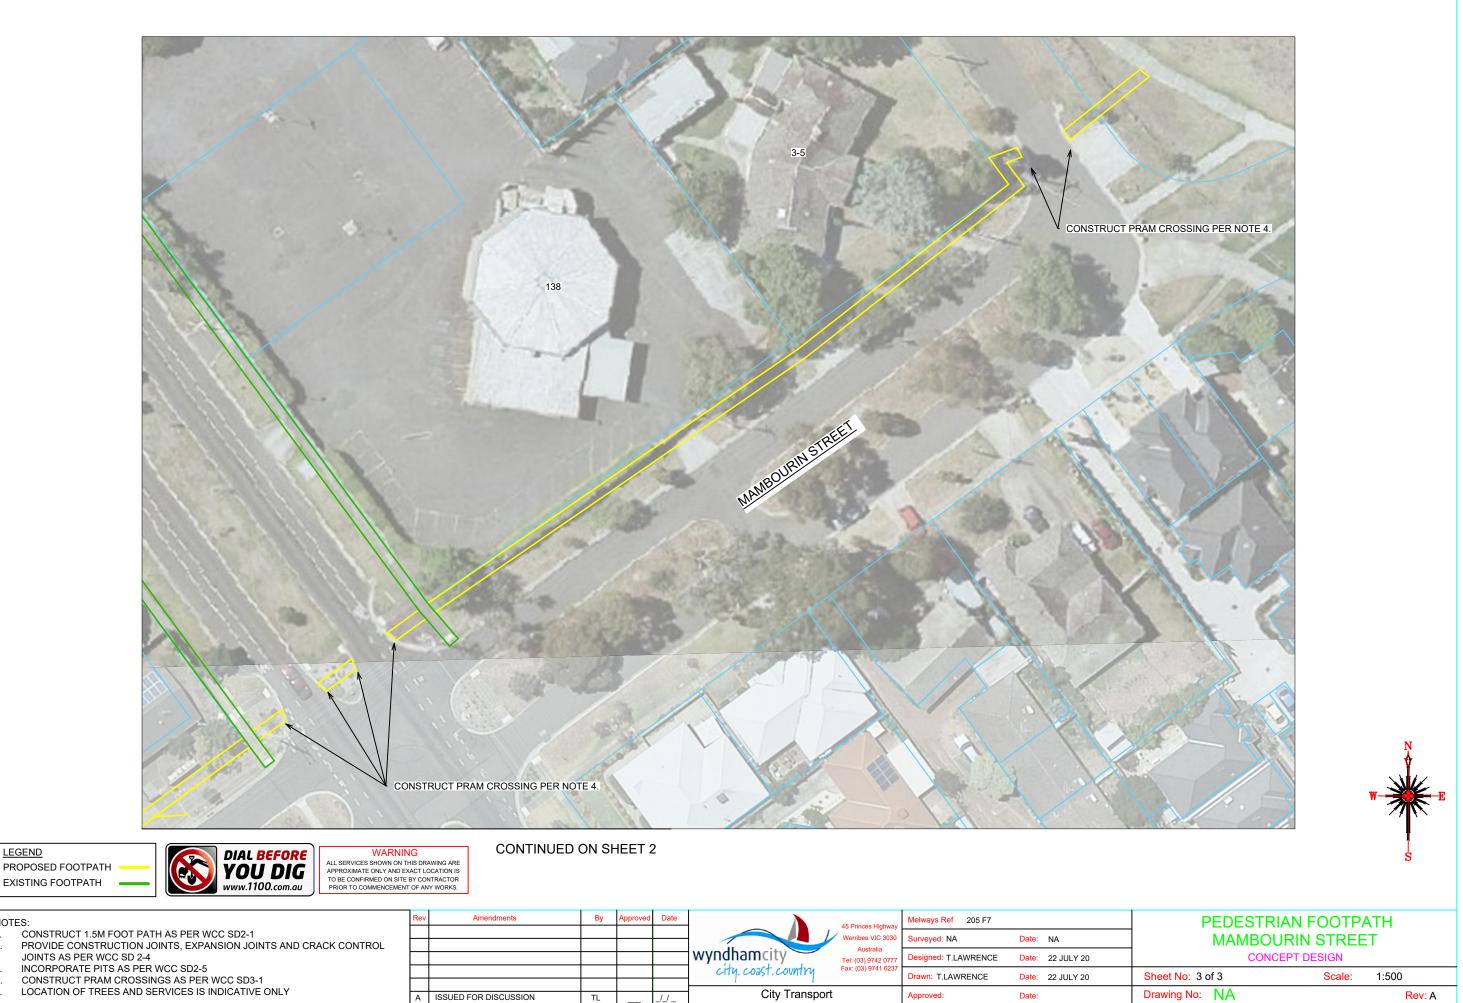

| NOTES:   |                                                                                                | Rev | Amendments            | Ву | Approv | ved Date |                         | 5 Princes Highway   | Melways Ref 205 F7                    |                  | PEDESTRIAN FO    |        | ATH .  |
|----------|------------------------------------------------------------------------------------------------|-----|-----------------------|----|--------|----------|-------------------------|---------------------|---------------------------------------|------------------|------------------|--------|--------|
| 1.       | ONSTRUCT 1.5M FOOT PATH AS PER WCC SD2-1                                                       |     |                       |    |        |          |                         | Werribee VIC 3030   | Surveved: NA                          | Date: NA         | MAMBOURIN STREET |        |        |
| 헐  2.    | PROVIDE CONSTRUCTION JOINTS, EXPANSION JOINTS AND CRACK CONTROL                                |     |                       |    |        |          | www.dbam.city           | 101. (00) 0142 0111 |                                       |                  |                  |        | .1     |
|          | NTS AS PER WCC SD 2-4                                                                          |     |                       |    |        |          |                         |                     | Designed: T.LAWRENCE Date: 22 JULY 20 |                  | DESIGN           |        |        |
| P 3.     | INCORPORATE PITS AS PER WCC SD2-5                                                              |     |                       |    |        |          | city. coast. country Fa | ax: (03) 9741 6237  | Drawn: T.LAWRENCE                     | Date: 22 JULY 20 | Sheet No: 1 of 3 | Scale: | 1:500  |
| <u>۲</u> | CONSTRUCT PRAM CROSSINGS AS PER WCC SD3-1<br>LOCATION OF TREES AND SERVICES IS INDICATIVE ONLY |     |                       |    |        |          |                         |                     |                                       |                  |                  |        |        |
| 5.       |                                                                                                | А   | ISSUED FOR DISCUSSION | TL |        | /_/ _    | City Transport          |                     | Approved:                             | Date:            | Drawing No: NA   |        | Rev: A |