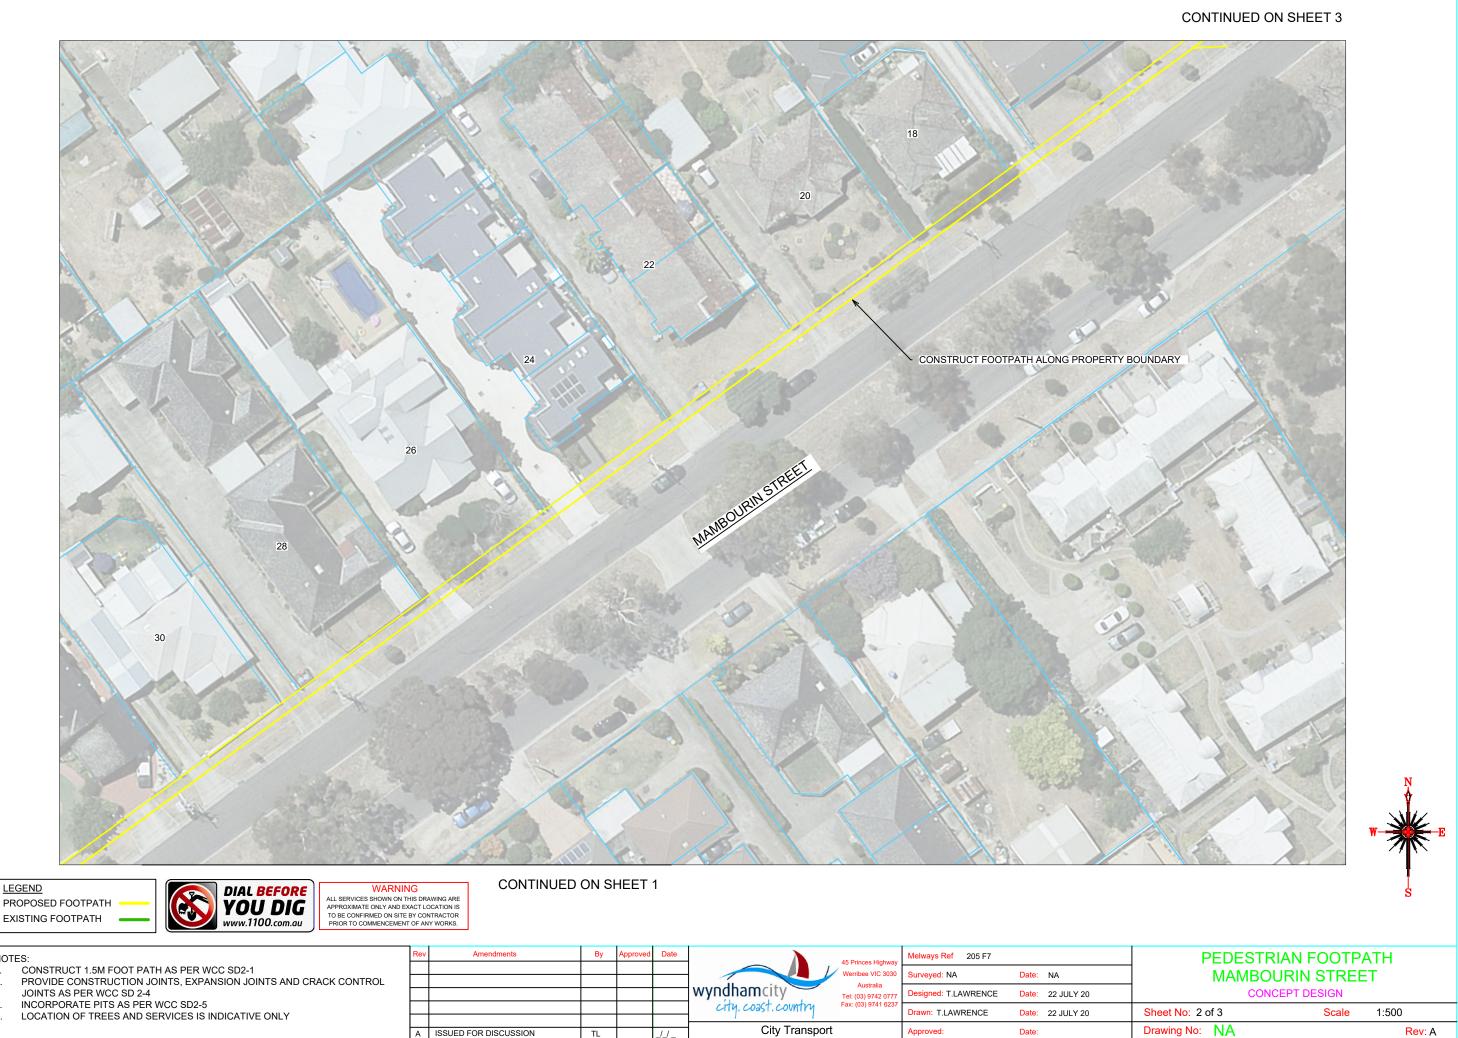

| NOTES:   |                                                                                                | Rev | Amendments            | Ву | Approv | ved Date |                         | 5 Princes Highway   | Melways Ref 205 F7                    |                  | PEDESTRIAN FO    |        | ATH .  |
|----------|------------------------------------------------------------------------------------------------|-----|-----------------------|----|--------|----------|-------------------------|---------------------|---------------------------------------|------------------|------------------|--------|--------|
| 1.       | ONSTRUCT 1.5M FOOT PATH AS PER WCC SD2-1                                                       |     |                       |    |        |          |                         | Werribee VIC 3030   | Surveved: NA                          | Date: NA         | MAMBOURIN STREET |        |        |
| 헐  2.    | PROVIDE CONSTRUCTION JOINTS, EXPANSION JOINTS AND CRACK CONTROL                                |     |                       |    |        |          | www.dbam.city           | 101. (00) 0142 0111 |                                       |                  |                  |        | .1     |
|          | NTS AS PER WCC SD 2-4                                                                          |     |                       |    |        |          |                         |                     | Designed: T.LAWRENCE Date: 22 JULY 20 |                  | DESIGN           |        |        |
| P 3.     | INCORPORATE PITS AS PER WCC SD2-5                                                              |     |                       |    |        |          | city. coast. country Fa | ax: (03) 9741 6237  | Drawn: T.LAWRENCE                     | Date: 22 JULY 20 | Sheet No: 1 of 3 | Scale: | 1:500  |
| <u>۲</u> | CONSTRUCT PRAM CROSSINGS AS PER WCC SD3-1<br>LOCATION OF TREES AND SERVICES IS INDICATIVE ONLY |     |                       |    |        |          |                         |                     |                                       |                  |                  |        |        |
| 5.       |                                                                                                | А   | ISSUED FOR DISCUSSION | TL |        | /_/ _    | City Transport          |                     | Approved:                             | Date:            | Drawing No: NA   |        | Rev: A |