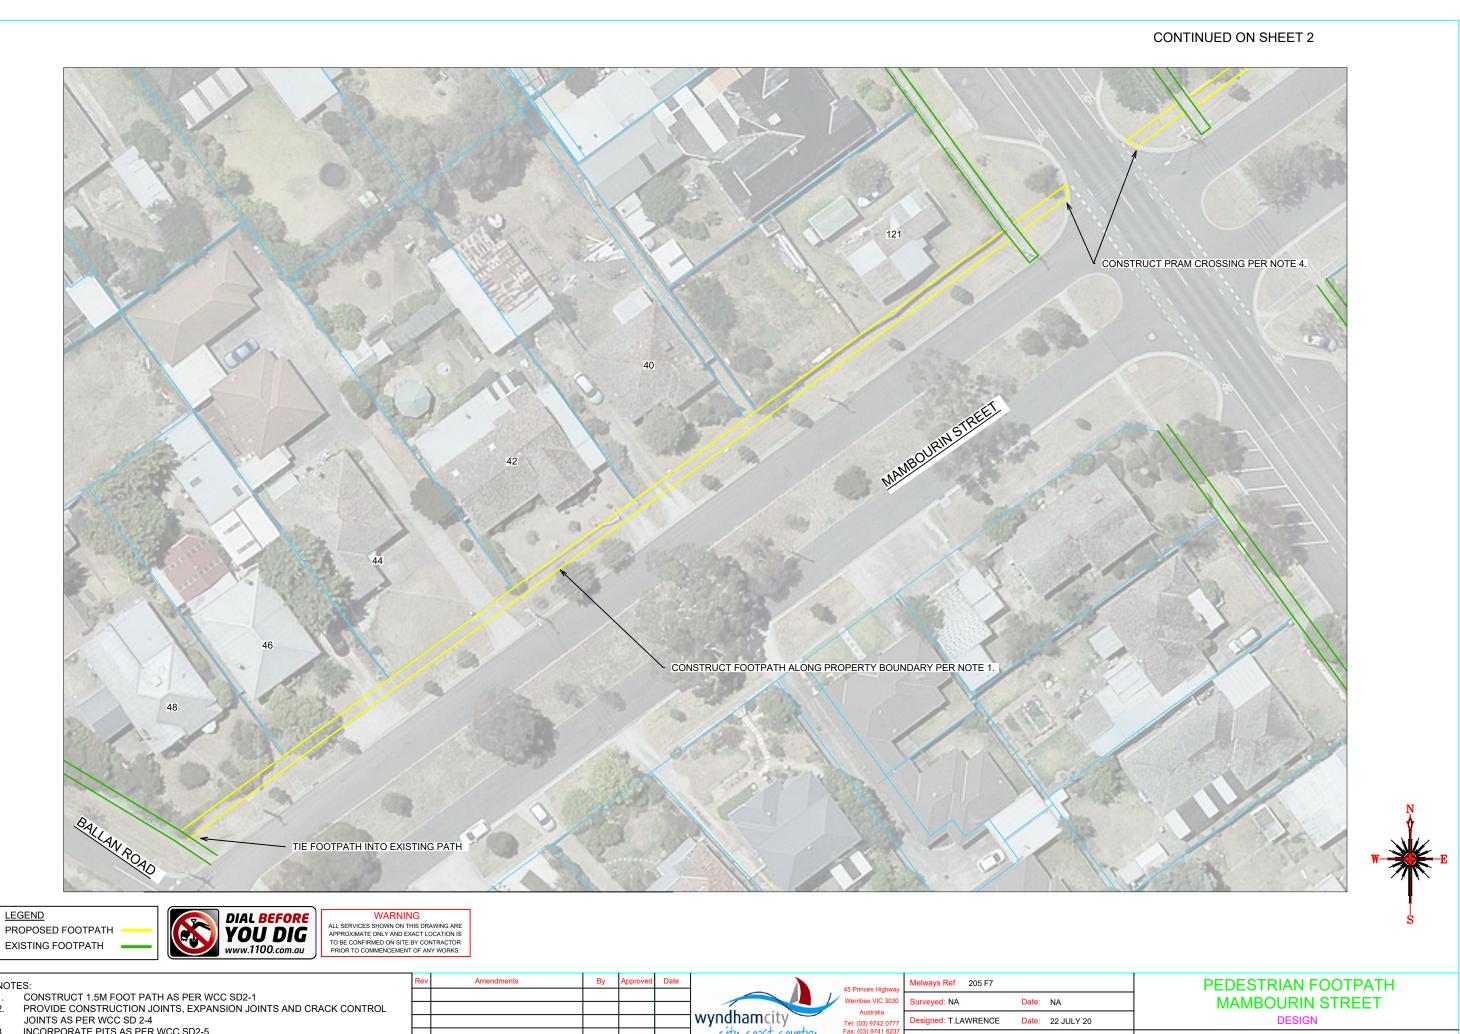

| NOTES:   |                                                                                                | Rev | Amendments            | Ву | Approv | ved Date |                         | 5 Princes Highway   | Melways Ref 205 F7                    |                  | PEDESTRIAN FO    |        | ATH .  |
|----------|------------------------------------------------------------------------------------------------|-----|-----------------------|----|--------|----------|-------------------------|---------------------|---------------------------------------|------------------|------------------|--------|--------|
| 1.       | ONSTRUCT 1.5M FOOT PATH AS PER WCC SD2-1                                                       |     |                       |    |        |          |                         | Werribee VIC 3030   | Surveved: NA                          | Date: NA         | MAMBOURIN STREET |        |        |
| 헐  2.    | PROVIDE CONSTRUCTION JOINTS, EXPANSION JOINTS AND CRACK CONTROL                                |     |                       |    |        |          | www.dbam.city           | 101. (00) 0142 0111 |                                       |                  |                  |        | .1     |
|          | NTS AS PER WCC SD 2-4                                                                          |     |                       |    |        |          |                         |                     | Designed: T.LAWRENCE Date: 22 JULY 20 |                  | DESIGN           |        |        |
| P 3.     | INCORPORATE PITS AS PER WCC SD2-5                                                              |     |                       |    |        |          | city. coast. country Fa | ax: (03) 9741 6237  | Drawn: T.LAWRENCE                     | Date: 22 JULY 20 | Sheet No: 1 of 3 | Scale: | 1:500  |
| <u>۲</u> | CONSTRUCT PRAM CROSSINGS AS PER WCC SD3-1<br>LOCATION OF TREES AND SERVICES IS INDICATIVE ONLY |     |                       |    |        |          |                         |                     |                                       |                  |                  |        |        |
| 5.       |                                                                                                | А   | ISSUED FOR DISCUSSION | TL |        | /_/ _    | City Transport          |                     | Approved:                             | Date:            | Drawing No: NA   |        | Rev: A |