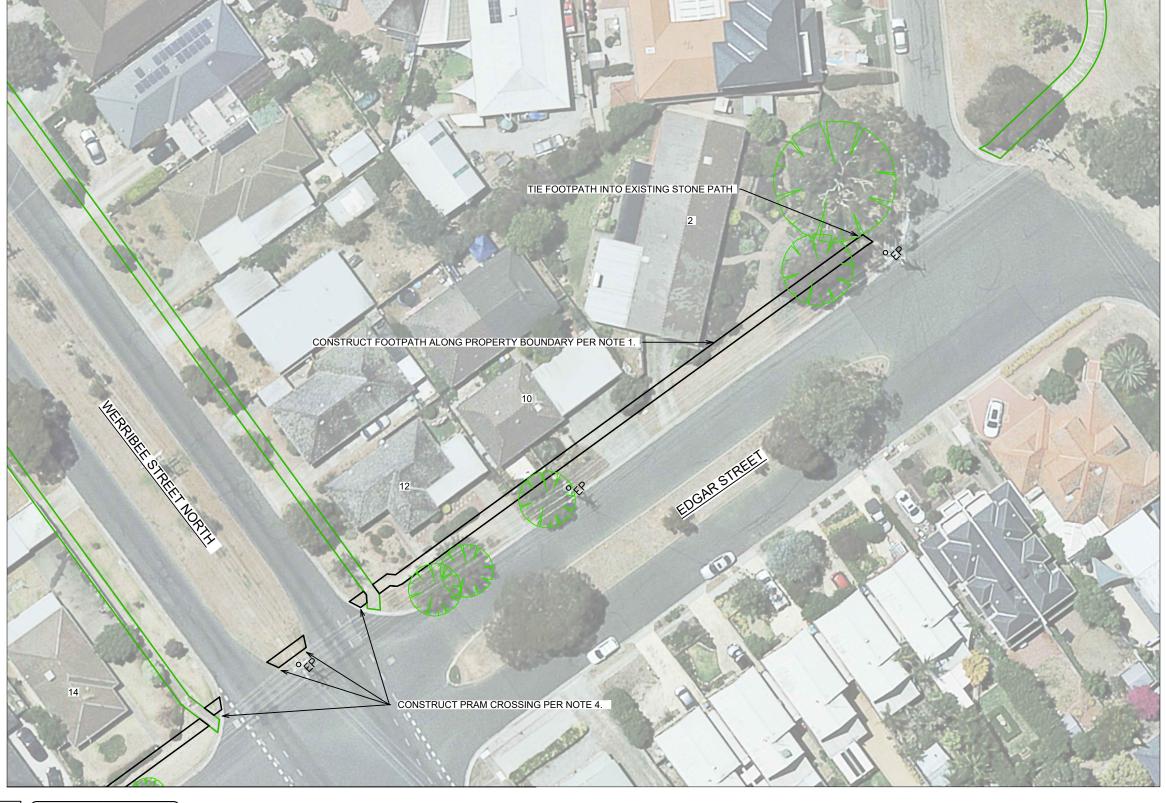

<u>LEGEND</u>

PROPOSED FOOTPATH EXISTING FOOTPATH

PIAL BEFORE YOU DIG www.1100.com.au

WARNING

ALL SERVICES SHOWN ON THIS DRAWING ARE APPROXIMATE ONLY AND EXACT LOCATION IS TO BE CONFIRMED ON SITE BY CONTRACTOR PRIOR TO COMMENCEMENT OF ANY WORKS.

## CONTINUED ON SHEET 2

CONSTRUCT 1.5M FOOT PATH AS PER WCC SD2-1
PROVIDE CONSTRUCTION JOINTS, EXPANSION JOINTS AND CRACK CONTROL JOINTS AS PER WCC SD 2-4

INCORPORATE PITS AS PER WCC SD2-5

- CONSTRUCT PRAM CROSSINGS AS PER WCC SD3-1 LOCATION OF TREES AND SERVICES IS INDICATIVE ONLY

# PEDESTRIAN FOOTPATH **EDGAR STREET**

CONCEPT DESIGN

Sheet No: 1 of 4 Scale: 1:500

Drawing No: NA Rev: A

PROPOSED FOOTPATH EXISTING FOOTPATH

PIAL BEFORE YOU DIG www.1100.com.au

WARNING

ALL SERVICES SHOWN ON THIS DRAWING ARE
APPROXIMATE ONLY AND EXACT LOCATION IS
TO BE CONFIRMED ON SITE BY CONTRACTOR
PRIOR TO COMMENCEMENT OF ANY WORKS.