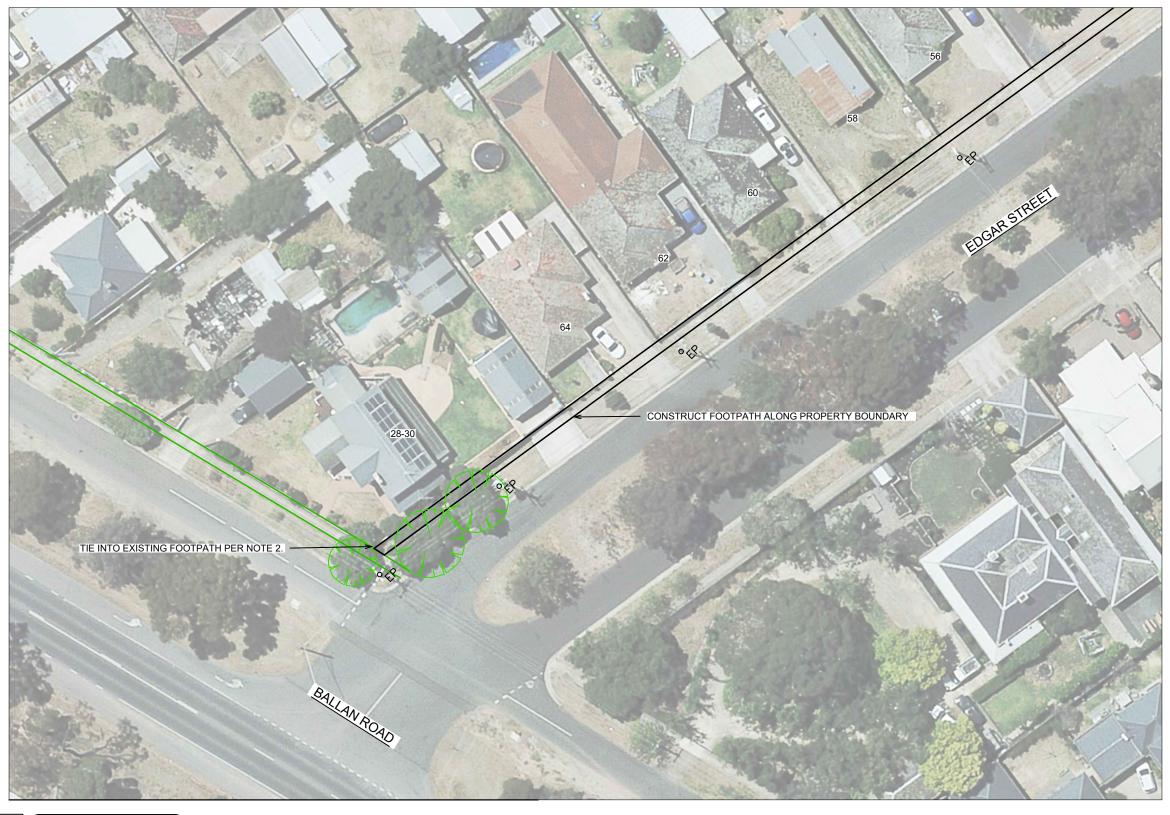

<u>LEGEND</u>

PROPOSED FOOTPATH EXISTING FOOTPATH

PIAL BEFORE YOU DIG www.1100.com.au

WARNING

ALL SERVICES SHOWN ON THIS DRAWING ARE APPROXIMATE ONLY AND EXACT LOCATION IS TO BE CONFIRMED ON SITE BY CONTRACTOR PRIOR TO COMMENCEMENT OF ANY WORKS.

## CONTINUED ON SHEET 2

CONSTRUCT 1.5M FOOT PATH AS PER WCC SD2-1
PROVIDE CONSTRUCTION JOINTS, EXPANSION JOINTS AND CRACK CONTROL JOINTS AS PER WCC SD 2-4

INCORPORATE PITS AS PER WCC SD2-5

- CONSTRUCT PRAM CROSSINGS AS PER WCC SD3-1 LOCATION OF TREES AND SERVICES IS INDICATIVE ONLY

# PEDESTRIAN FOOTPATH **EDGAR STREET**

CONCEPT DESIGN

Sheet No: 1 of 4 Scale: 1:500

Drawing No: NA Rev: A

PROPOSED FOOTPATH EXISTING FOOTPATH

PIAL BEFORE YOU DIG www.1100.com.au

WARNING

ALL SERVICES SHOWN ON THIS DRAWING ARE
APPROXIMATE ONLY AND EXACT LOCATION IS
TO BE CONFIRMED ON SITE BY CONTRACTOR
PRIOR TO COMMENCEMENT OF ANY WORKS.