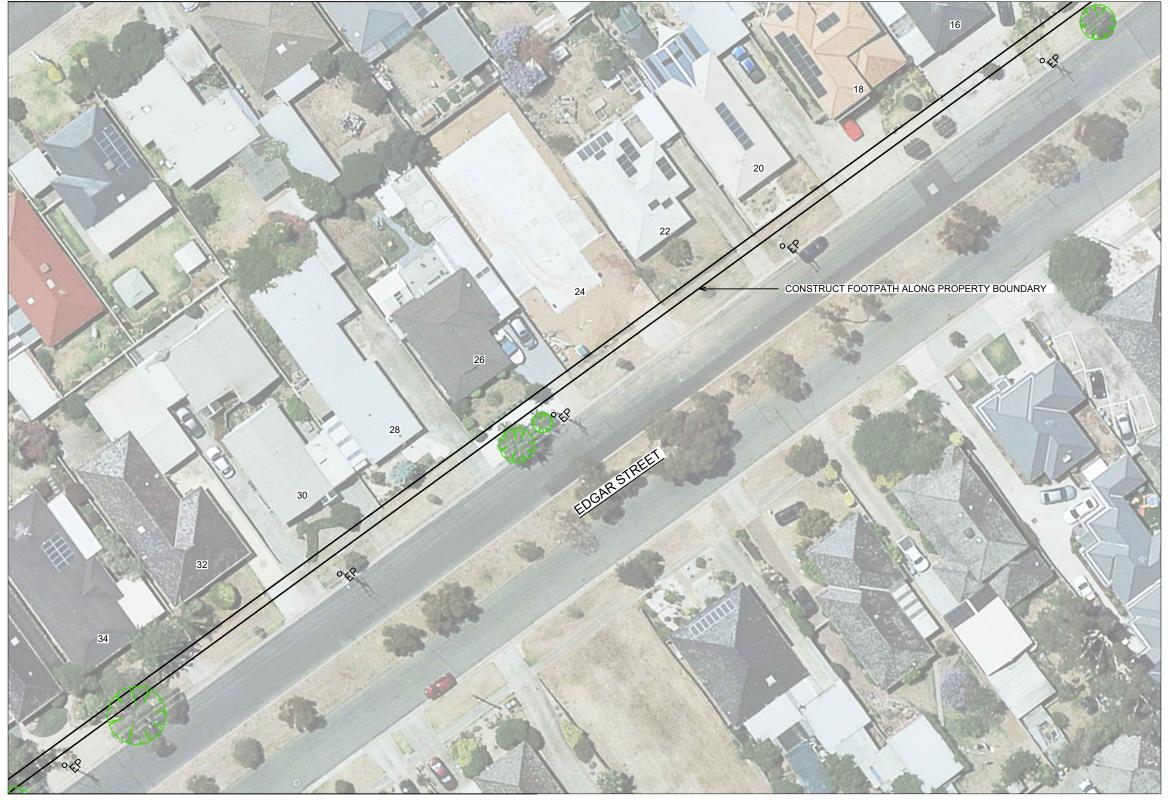

## CONTINUED ON SHEET 3

CONSTRUCT 1.5M FOOT PATH AS PER WCC SD2-1
PROVIDE CONSTRUCTION JOINTS, EXPANSION JOINTS AND CRACK CONTROL JOINTS AS PER WCC SD 2-4

INCORPORATE PITS AS PER WCC SD2-5

LOCATION OF TREES AND SERVICES IS INDICATIVE ONLY

## PEDESTRIAN FOOTPATH **EDGAR STREET**

CONCEPT DESIGN

Sheet No: 2 of 4 Scale 1:500 Drawing No: NA Rev: A

<u>LEGEND</u>

PROPOSED FOOTPATH EXISTING FOOTPATH

YOU DIG www.1100.com.au

WARNING

ALL SERVICES SHOWN ON THIS DRAWING ARE APPROXIMATE ONLY AND EXACT LOCATION IS TO BE CONFIRMED ON SITE BY CONTRACTOR PRIOR TO COMMENCEMENT OF ANY WORKS.