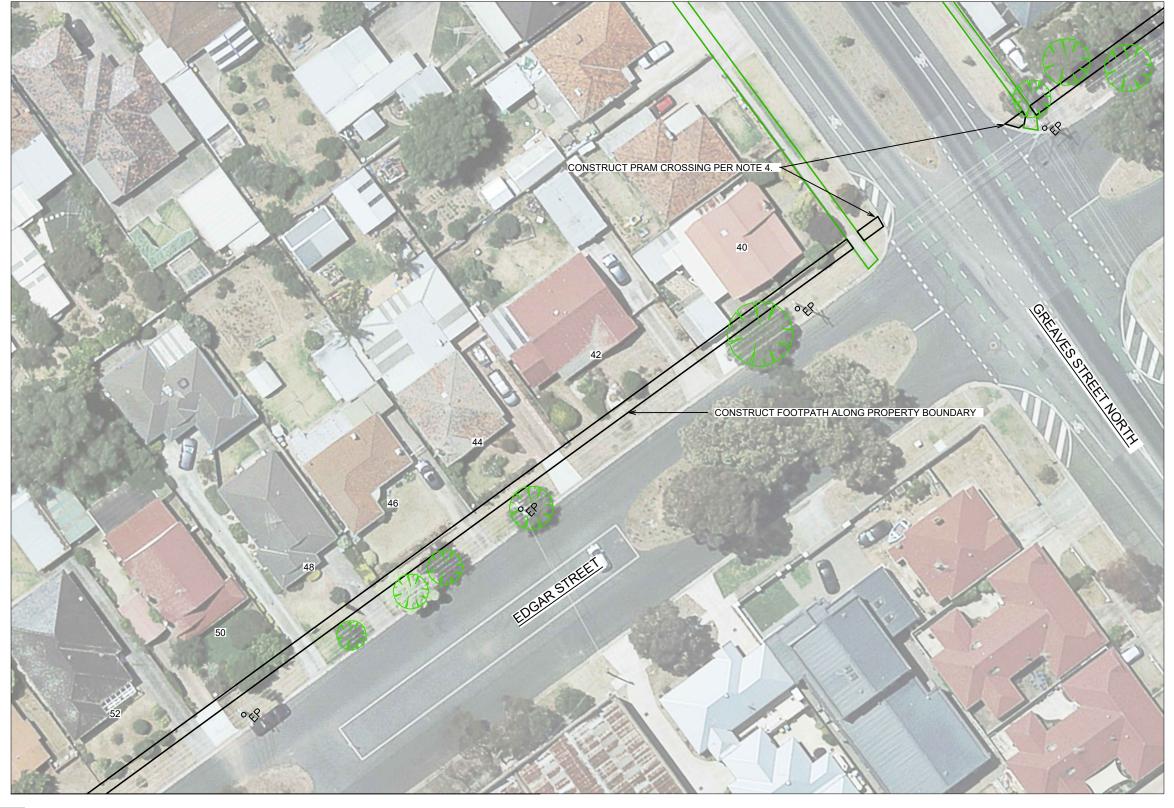

CONTINUED ON SHEET 4

- CONSTRUCT 1.5M FOOT PATH AS PER WCC SD2-1
  PROVIDE CONSTRUCTION JOINTS, EXPANSION JOINTS AND CRACK CONTROL JOINTS AS PER WCC SD 2-4
- INCORPORATE PITS AS PER WCC SD2-5
- CONSTRUCT PRAM CROSSINGS AS PER WCC SD3-1 LOCATION OF TREES AND SERVICES IS INDICATIVE ONLY

### PEDESTRIAN FOOTPATH **EDGAR STREET** CONCEPT DESIGN

Sheet No: 3 of 4 Scale: 1:500 Drawing No: NA Rev: A

PROPOSED FOOTPATH EXISTING FOOTPATH

WARNING

ALL SERVICES SHOWN ON THIS DRAWING ARE APPROXIMATE ONLY AND EXACT LOCATION IS TO BE CONFIRMED ON SITE BY CONTRACTOR PRIOR TO COMMENCEMENT OF ANY WORKS.