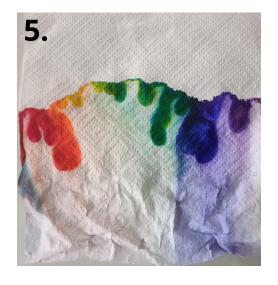

## What to do:

- 1. Colour in a rainbow on the bottom quarter of a square of paper towel. Colour carefully, paper towel rips easily.
- 2. Fill a tray or dish with enough water to cover the bottom.
- 3. Carefully place the very bottom of the paper towel in the water.
- 4. Now watch as the colours move from the paper towel into the water! Wait five minutes and see what the water looks like.
- 5. Leave your paper towel to dry overnight. What happened to the rainbow?