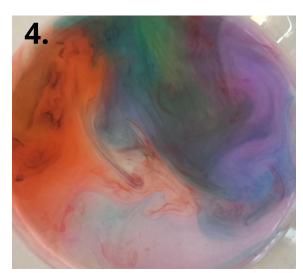

## What to do:

- 1. Colour in a rainbow on the bottom quarter of a square of paper towel. Colour carefully, paper towel rips easily.
- 2. Fill a tray or dish with enough water to cover the bottom.
- 3. Carefully place the very bottom of the paper towel in the water.
- 4. Now watch as the colours move from the paper towel into the water! Wait five minutes and see what the water looks like.
- 5. Leave your paper towel to dry overnight. What happened to the rainbow?