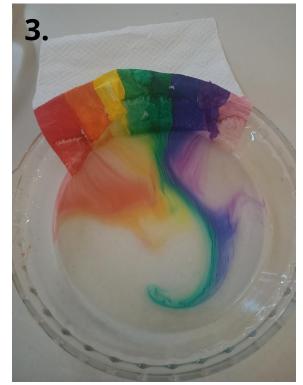

## What to do:

- 1. Colour in a rainbow on the bottom quarter of a square of paper towel. Colour carefully, paper towel rips easily.
- 2. Fill a tray or dish with enough water to cover the bottom.
- 3. Carefully place the very bottom of the paper towel in the water.
- 4. Now watch as the colours move from the paper towel into the water! Wait five minutes and see what the water looks like.
- 5. Leave your paper towel to dry overnight. What happened to the rainbow?