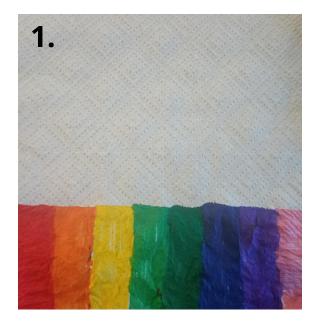

## What to do:

- 1. Colour in a rainbow on the bottom quarter of a square of paper towel. Colour carefully, paper towel rips easily.
- 2. Fill a tray or dish with enough water to cover the bottom.
- 3. Carefully place the very bottom of the paper towel in the water.
- 4. Now watch as the colours move from the paper towel into the water! Wait five minutes and see what the water looks like.
- 5. Leave your paper towel to dry overnight. What happened to the rainbow?