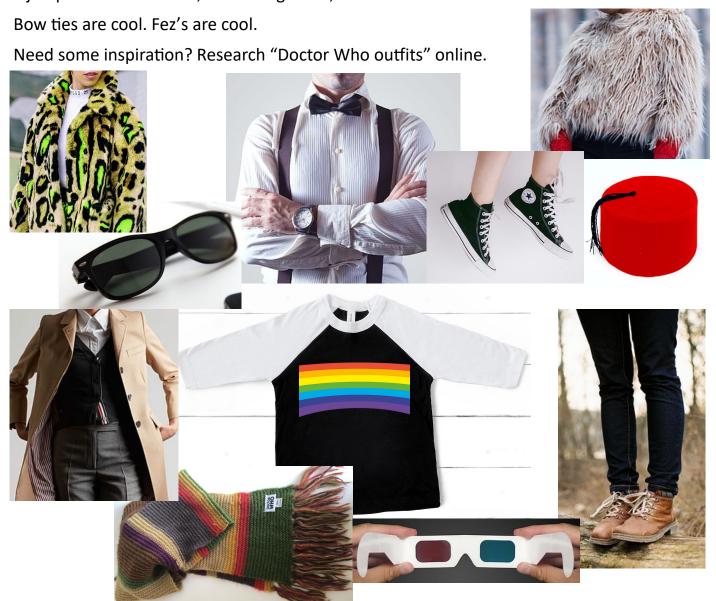

### **Dress like the Doctor:**

The Doctor has 13 regenerations and each incarnation of the Doctor has their own unique style. Start with a basic outfit of jeans and a tshirt (plain or pattern). Then add an accessory to show your individual flair. It could be a fez, sandshoes, a scarf, a coat, a cape, a jumper with holes in it, black sunglasses, boots or even a bow tie.