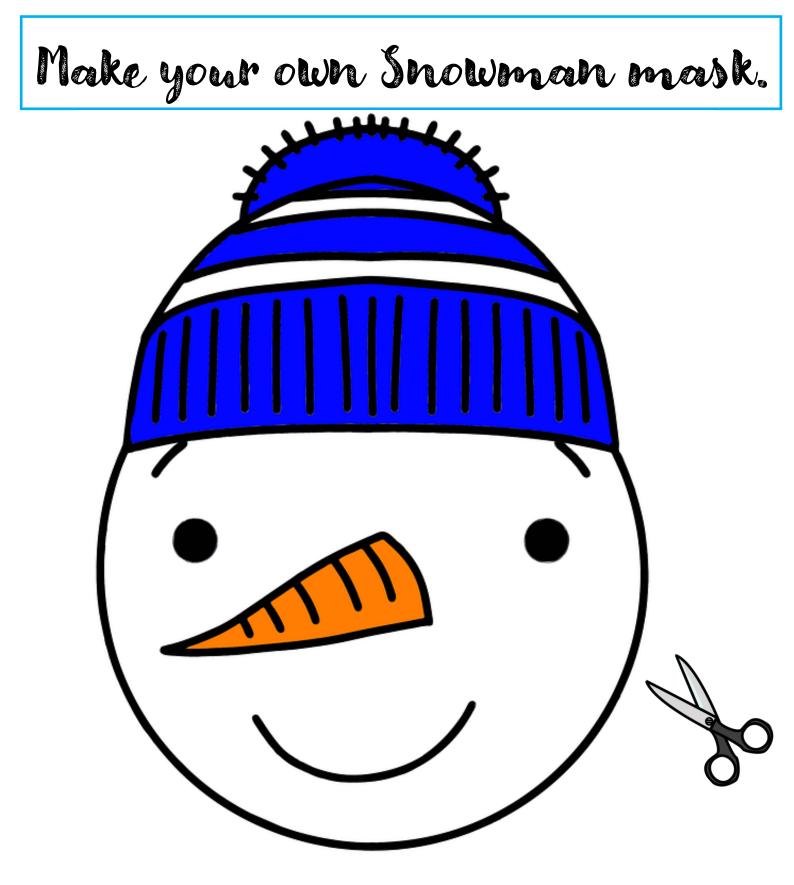

Make your own mask.

Print image or free draw a snowman image. Cut it out. Attach to cardboard.
Use paddlepop stick or ruler to hold it in front of your face.

Write a Winter Story

Write a Winter story using one of the images below as your inspiration.