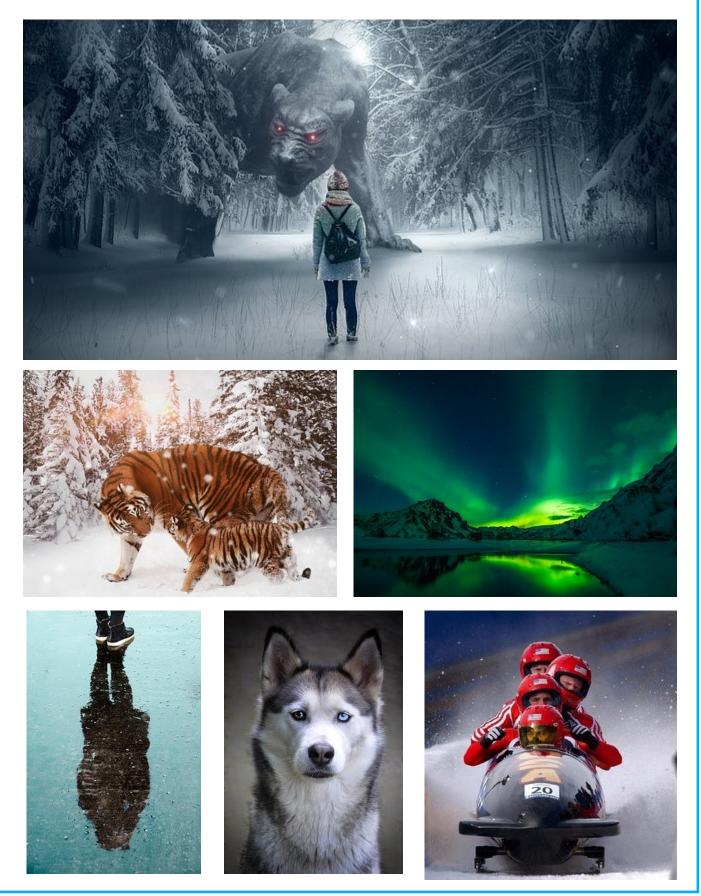

Make your own mask.

Print image or free draw a snowman image. Cut it out. Attach to cardboard.
Use paddlepop stick or ruler to hold it in front of your face.

Write a Winter Story

Write a Winter story using one of the images below as your inspiration.