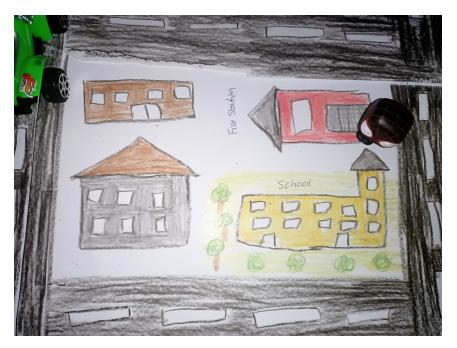

## Make your own city map.

You can make your own city or town map using items around the house. You will need:

- paper
- drawing supplies
- your imagination!

## Ideas:

- Draw out roads on your paper. If you have toy cars make the roads big enough so the cars can go for a drive.
- You can draw buildings and houses on your city map. Use the Make your own Building Blocks activity sheet to make 3D houses.
- Stick pieces of paper together to make the map larger.
- Add in trees and parks so your city has some nature.
- If you have Lego or blocks around you can use them to add buildings to your map.
- What else can you find around the house to build your city?