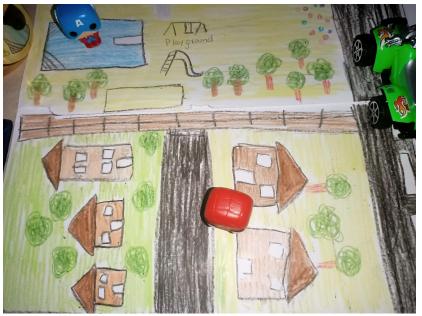

## Make your own city map.

You can make your own city or town map using items around the house. You will need:

- paper
- drawing supplies
- your imagination!

## Ideas:

- Draw out roads on your paper. If you have toy cars make the roads big enough so the cars can go for a drive.
- You can draw buildings and houses on your city map. Use the Make your own Building Blocks activity sheet to make 3D houses.
- Stick pieces of paper together to make the map larger.
- Add in trees and parks so your city has some nature.
- If you have Lego or blocks around you can use them to add buildings to your map.
- What else can you find around the house to build your city?