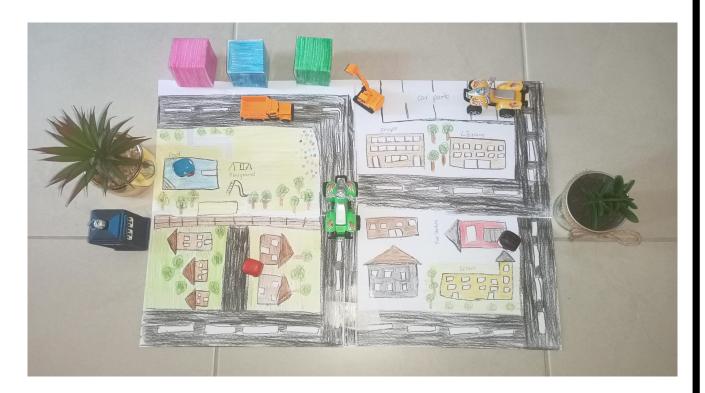

## Make your own city map.

You can make your own city or town map using items around the house. You will need:

- paper
- drawing supplies
- your imagination!

## Ideas:

- Draw out roads on your paper. If you have toy cars make the roads big enough so the cars can go for a drive.
- You can draw buildings and houses on your city map. Use the Make your own Building Blocks activity sheet to make 3D houses.
- Stick pieces of paper together to make the map larger.
- Add in trees and parks so your city has some nature.
- If you have Lego or blocks around you can use them to add buildings to your map.
- What else can you find around the house to build your city?