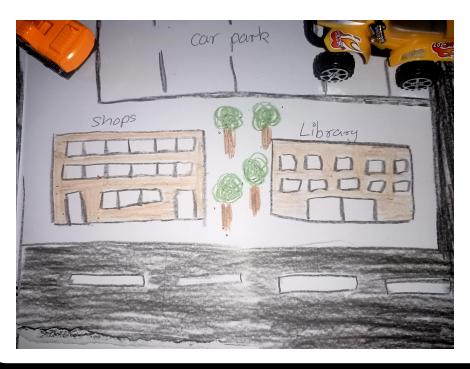

## Make your own city map.

You can make your own city or town map using items around the house. You will need:

- paper
- drawing supplies
- your imagination!

## Ideas:

- Draw out roads on your paper. If you have toy cars make the roads big enough so the cars can go for a drive.
- You can draw buildings and houses on your city map. Use the Make your own Building Blocks activity sheet to make 3D houses.
- Stick pieces of paper together to make the map larger.
- Add in trees and parks so your city has some nature.
- If you have Lego or blocks around you can use them to add buildings to your map.
- What else can you find around the house to build your city?