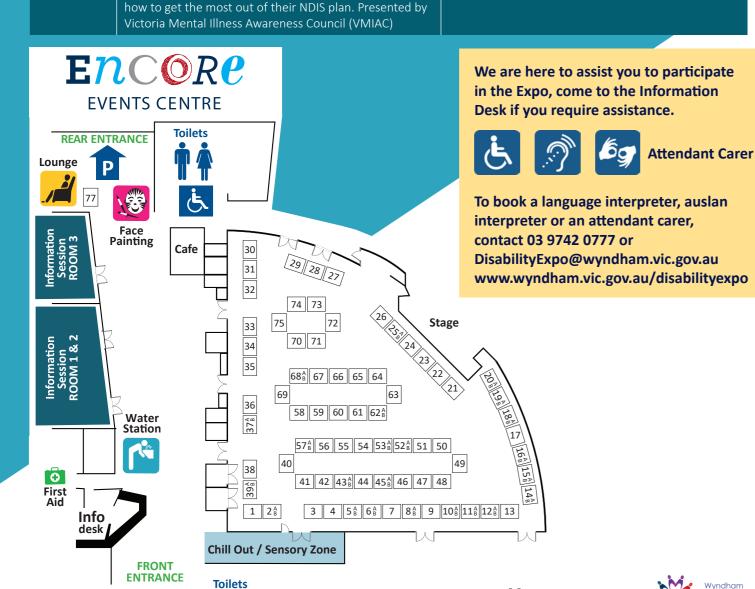

## INFORMATION SESSION SCHEDULE

Take part in free Information Sessions throughout the Expo, on Friday 29 November. No bookings required, however space is limited so we recommend heading to your preferred sessions on time, to avoid disappointment.

| TIME        | INFORMATION SESSION ROOM 1 & 2                                                                                                                                                                  | INFORMATION SESSION ROOM 3                                                                                                                                                                                                                                               |  |  |
|-------------|-------------------------------------------------------------------------------------------------------------------------------------------------------------------------------------------------|--------------------------------------------------------------------------------------------------------------------------------------------------------------------------------------------------------------------------------------------------------------------------|--|--|
| 10am - 11am | Supporting you and your family - how to gain support and respite for parents within the NDIS. Presented by Association for Children with a Disability (ACD)                                     | Map Your Future; What are your goals? Presented by Youth Disability Advocacy Service (YDAS)                                                                                                                                                                              |  |  |
| 11am - 12pm | Preparing for a planning conversation Presented by National Disability Insurance Scheme (NDIS) and Brotherhood of St Laurence (BSL)                                                             | Preparing for your NDIS plan review and getting the best out of your NDIS funding. Presented by Victorian Advocacy League for Individuals with Disability (VALID)                                                                                                        |  |  |
| 12pm - 1pm  | What does NDIS mean for me? What is a goal? And How do I Self Advocate? Presented by Ethnic Communities Council of Victoria (ECCV) and Australian Federation of Disability Organisations (AFDO) | First Nation people, Understanding the National Disability Insurance Scheme (NDIS)  Presented by Brotherhood of St Laurence (BSL)                                                                                                                                        |  |  |
| 1pm - 2pm   | Understanding Early Childhood Early Intervention (ECEI)                                                                                                                                         | Planning for the future – Learn about the legal processes you can put in place today to ensure your wishes and rights are upheld. This session will cover powers of attorney and medical treatment decision making. Presented by The Office of the Public Advocate (OPA) |  |  |
| 2pm - 3pm   | Supports for you Mental Health; the NDIS and other Community Options. In this workshop people will learn about the NDIS and the supports it provides along with                                 | Improving your wellbeing as a Carer Presented by Carers Victoria                                                                                                                                                                                                         |  |  |