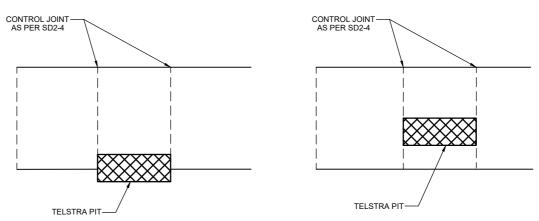

## TELSTRA PITS IN FOOTPATH

## NOTES:

(24 Jul, 2019)

- CONTROL JOINT SPACING TO BE AT PATH WIDTH
- MINIMUM SPACING BETWEEN CRACK CONTROL JOINTS IS 500mm.
- SEE SD2-6 FOR PIT COLLAR DETAILS.
- FOR CONSTRUCTION DETAILS ON DRAINAGE AND SEWER PITS, REFER TO SD2-5A