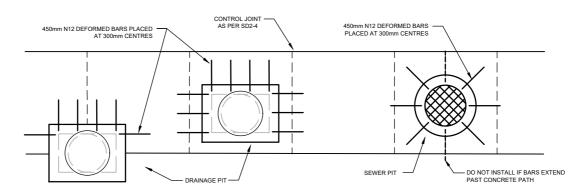

## DRAINAGE AND SEWER PIT FOOTPATH

## NOTES:

(24 Jul, 2019)

- CONTROL JOINT SPACING TO BE AT PATH WIDTH
- MINIMUM SPACING BETWEEN CRACK CONTROL JOINTS IS 500mm.
- SEE SD2-6 FOR PIT COLLAR DETAILS.
- FOR CONSTRUCTION DETAILS ON DRAINAGE AND SEWER PITS, REFER TO SD2-5A