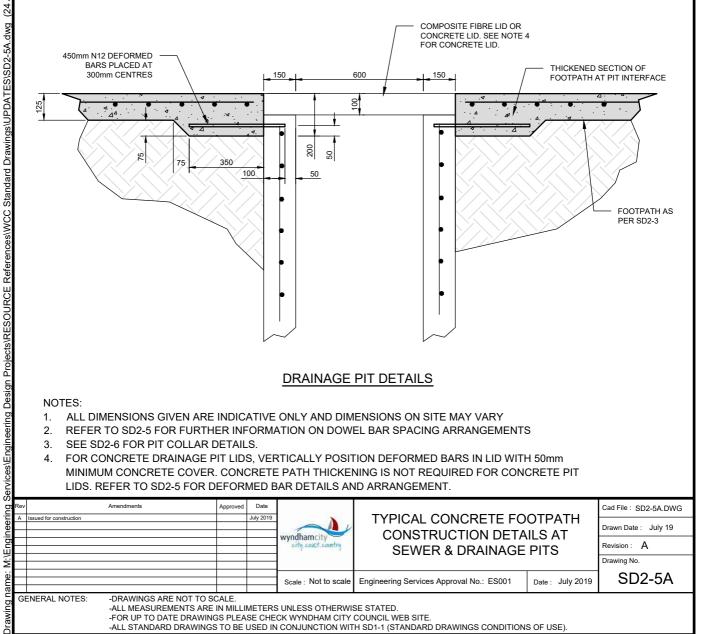

## SEWER PIT DETAILS

## DRAINAGE PIT DETAILS

- ALL DIMENSIONS GIVEN ARE INDICATIVE ONLY AND DIMENSIONS ON SITE MAY VARY
- REFER TO SD2-5 FOR FURTHER INFORMATION ON DOWEL BAR SPACING ARRANGEMENTS
- SEE SD2-6 FOR PIT COLLAR DETAILS.
- FOR CONCRETE DRAINAGE PIT LIDS, VERTICALLY POSITION DEFORMED BARS IN LID WITH 50mm MINIMUM CONCRETE COVER. CONCRETE PATH THICKENING IS NOT REQUIRED FOR CONCRETE PIT LIDS. REFER TO SD2-5 FOR DEFORMED BAR DETAILS AND ARRANGEMENT.

| i<br>Bu | Rev |                                       | Approved | Date      |                                | TYPICAL CONCRETE FOOTPATH CONSTRUCTION DETAILS AT SEWER & DRAINAGE PITS |                 | Cad File: SD2-5A.DWG |
|---------|-----|---------------------------------------|----------|-----------|--------------------------------|-------------------------------------------------------------------------|-----------------|----------------------|
| leer    | Α   | Issued for construction               |          | July 2019 |                                |                                                                         |                 | Drawn Date : July 19 |
| Engl    |     |                                       |          |           | wyndhamcity city.coost.country |                                                                         |                 | Revision : A         |
| NI.۱    |     |                                       |          |           | 32.12.13.2.3                   |                                                                         |                 | Drawing No.          |
| ame.    |     |                                       |          |           | Scale: Not to scale            | Engineering Services Approval No.: ES001                                | Date: July 2019 | SD2-5A               |
| Ĕ       | GF  | ENERAL NOTES: -DRAWINGS ARE NOT TO SO | CALE     |           |                                |                                                                         |                 | •                    |