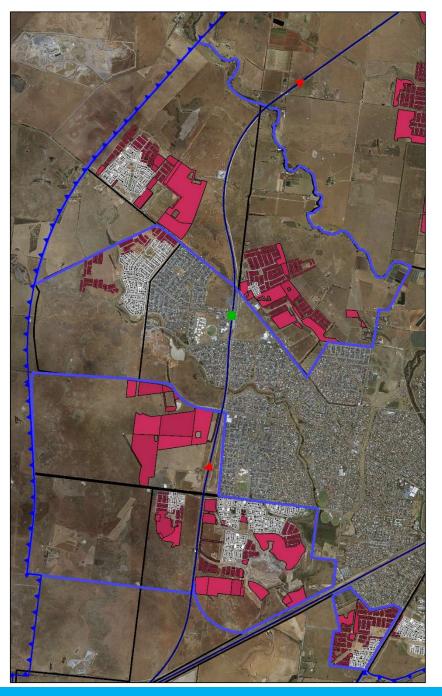

# Forecasting Residential Growth Wyndham West

0.00 0.25 0.50 0.75 1.00 1.25 Kilometers

Kilometers

Kilometers

Kilometers