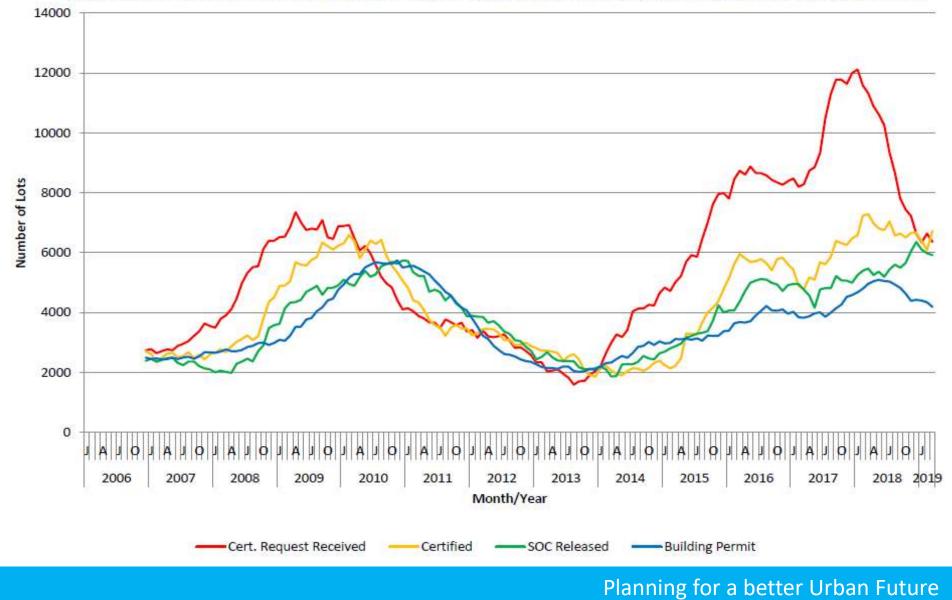

#### Number of Lots Processed - Wyndham

#### 12 Month Running Totals: December 2006 - March 2019

Source: WCC Proclaim Profiler Report and Building Permit Statistics . Note: "Lots" refers to all lots, regardless of use, Building Permits account for dwellings and units individually.