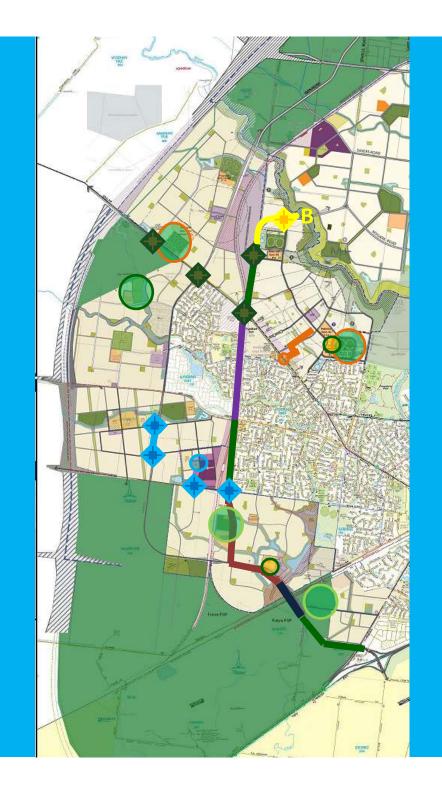

# Wyndham West DCP PIP Draft FY2019/20 24 April 2019 Landowner / Developer Presentation



### Wyndham West DCP Area



### Priority Infrastructure Identified by the Wyndham West DCP

Roads, Roads, Roads







# Wyndham West DCP PIP FY 2017/18



# Wyndham West DCP PIP FY 2018/19



# Forecasting Residential Growth Wyndham West







0.00 0.25 0.50 0.75 1.00 1.25 Kilometers





Kilometers













Kilometers





Kilometers







#### Number of Lots Processed - Wyndham

#### 12 Month Running Totals: December 2006 - March 2019

Source: WCC Proclaim Profiler Report and Building Permit Statistics . Note: "Lots" refers to all lots, regardless of use, Building Permits account for dwellings and units individually.





# Wyndham West Draft DCP PIP FY 2019/20