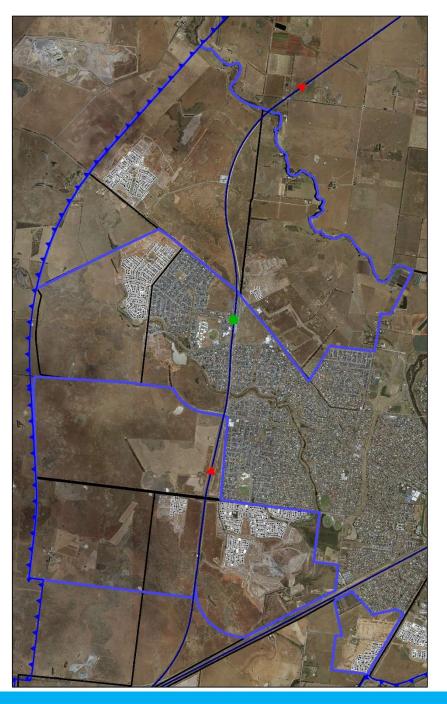

# Wyndham West DCP PIP Draft FY2019/20 24 April 2019 Landowner / Developer Presentation



### Wyndham West DCP Area



### Priority Infrastructure Identified by the Wyndham West DCP

Roads, Roads, Roads







# Wyndham West DCP PIP FY 2017/18



# Wyndham West DCP PIP FY 2018/19



# Forecasting Residential Growth Wyndham West







0.00 0.25 0.50 0.75 1.00 1.25 Kilometers





Kilometers













Kilometers





Kilometers







#### Number of Lots Processed - Wyndham

#### 12 Month Running Totals: December 2006 - March 2019

Source: WCC Proclaim Profiler Report and Building Permit Statistics . Note: "Lots" refers to all lots, regardless of use, Building Permits account for dwellings and units individually.





# Wyndham West Draft DCP PIP FY 2019/20