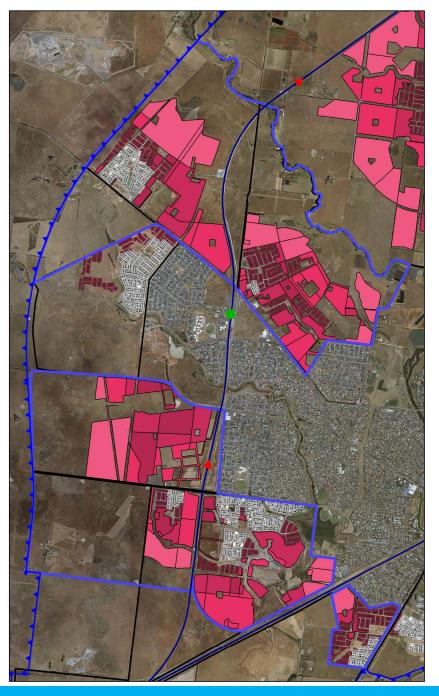

# Forecasting Residential Growth Wyndham West

0.00 0.25 0.50 0.75 1.00 1.25 Kilometers

Kilometers

Kilometers

Kilometers