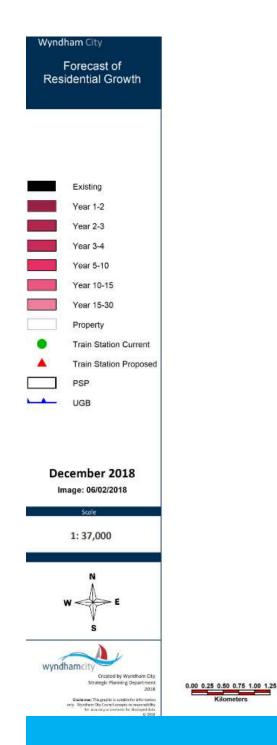

# Forecasting Residential Growth Wyndham West

0.00 0.25 0.50 0.75 1.00 1.25 Kilometers

Kilometers

Kilometers

Kilometers