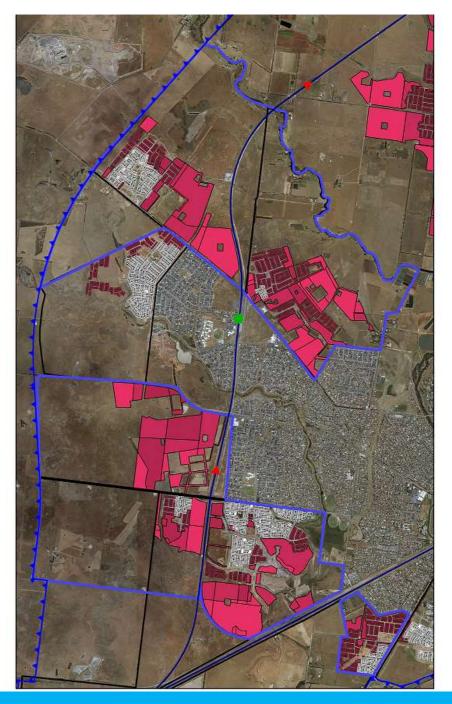

# Forecasting Residential Growth Wyndham West

0.00 0.25 0.50 0.75 1.00 1.25 Kilometers

Kilometers

Kilometers

Kilometers