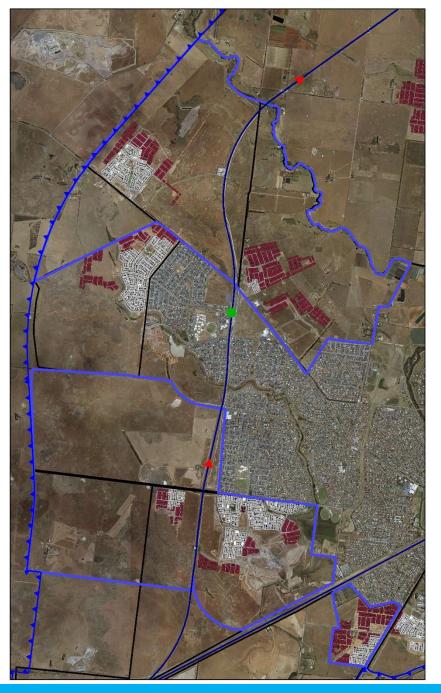

# Forecasting Residential Growth Wyndham West

0.00 0.25 0.50 0.75 1.00 1.25 Kilometers

Kilometers

Kilometers

Kilometers