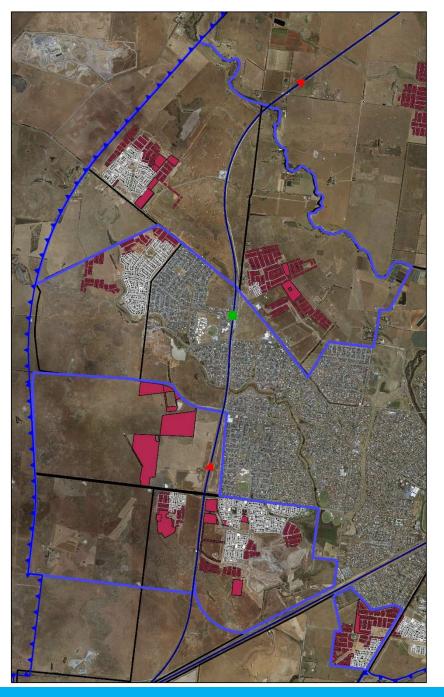

# Forecasting Residential Growth Wyndham West

0.00 0.25 0.50 0.75 1.00 1.25 Kilometers

Kilometers

Kilometers

Kilometers