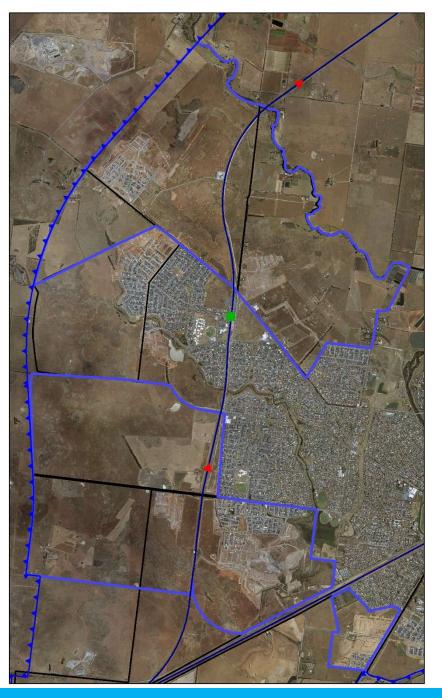

# Forecasting Residential Growth Wyndham West

0.00 0.25 0.50 0.75 1.00 1.25 Kilometers

Kilometers

Kilometers

Kilometers