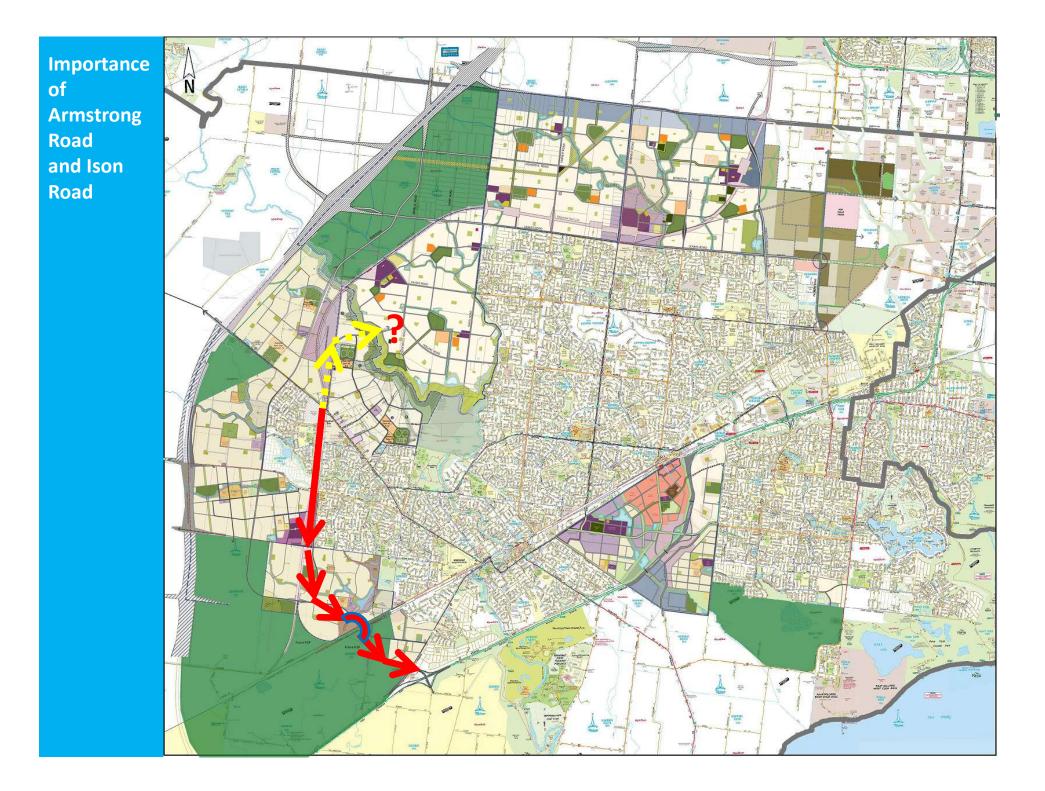

### Priority Infrastructure Identified by the Wyndham West DCP

Roads, Roads, Roads