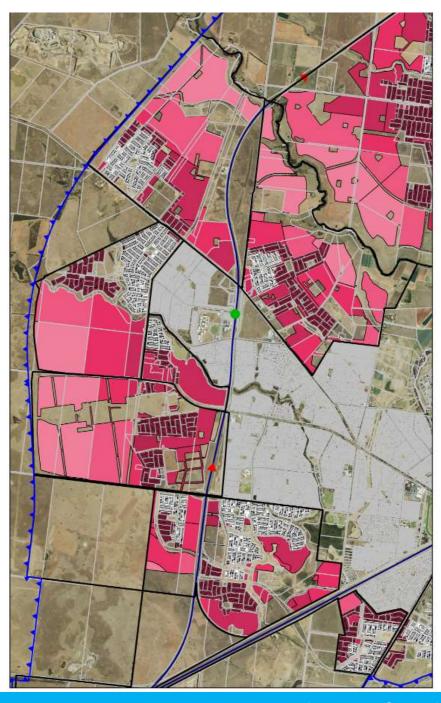

# Wyndham West DCP PIP Draft FY2019/20 24 April 2019 Landowner / Developer Presentation



### Wyndham West DCP Area



### Priority Infrastructure Identified by the Wyndham West DCP

Roads, Roads, Roads







# Wyndham West DCP PIP FY 2017/18



# Wyndham West DCP PIP FY 2018/19



# Forecasting Residential Growth Wyndham West







0.00 0.25 0.50 0.75 1.00 1.25 Kilometers





Kilometers













Kilometers





Kilometers







#### Number of Lots Processed - Wyndham

#### 12 Month Running Totals: December 2006 - March 2019

Source: WCC Proclaim Profiler Report and Building Permit Statistics . Note: "Lots" refers to all lots, regardless of use, Building Permits account for dwellings and units individually.





# Wyndham West Draft DCP PIP FY 2019/20