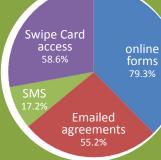

#### WHAT WE WILL DO:

- **Provide online forms** where possible
- **Email agreements** and trial swipe card access

- Council will look to provide priority sessions with a sports focus next year
- Other training options will be covered in Council's volunteer training calendar