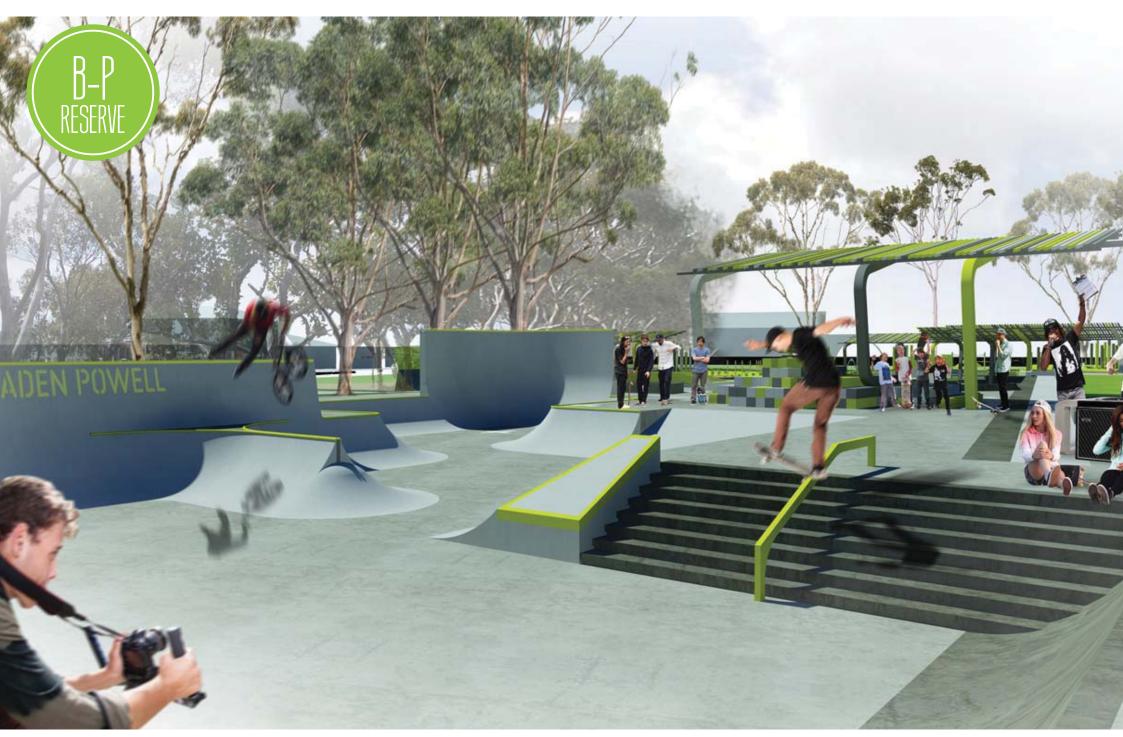

## **KEY FEATURES**

**1. ENTRANCE PATHWAYS** 

Π

RESERVE

2. SOCIAL LAWNS RAISED AREAS WITH SHADE TREES

3. FITNESS TRAIL WITH EQUIPMENT AND SHUTTLE RUNS

4. TIERED STREET PLAZA SKATE AREA REGIONAL STANDARD

5. TRANSITION FLOW AREA (SKATE AND BMX) REGIONAL STANDARD

14

6. BASE CAMP AREA FEATURE STRUCTURES AND SEATING

7. LOUNGE SHELTER WITH SEATING AND BBQ

8. CLASSROOM SHELTER WITH BENCHES AND BQQ

9. SOCIAL SKATE SHELTER EVENTS AND COMPETITIONS

**10. PLAYSPACE** HIGHER AGE GROUP TARGETED PLAY ELEMENTS