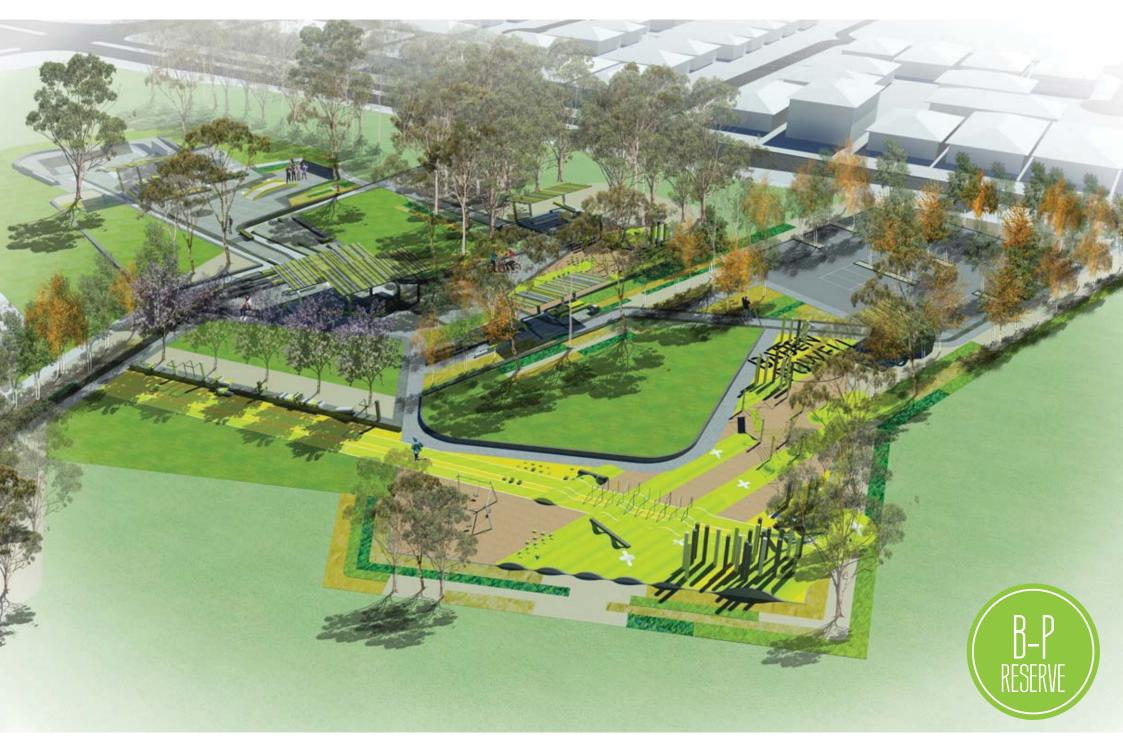

## BADEN POWELL DRIVE RESERVE CONCEPT DESIGN

## **KEY FEATURES**

**1. ENTRANCE PATHWAYS** 

Π

RESERVE

2. SOCIAL LAWNS RAISED AREAS WITH SHADE TREES

3. FITNESS TRAIL WITH EQUIPMENT AND SHUTTLE RUNS

4. TIERED STREET PLAZA SKATE AREA REGIONAL STANDARD

5. TRANSITION FLOW AREA (SKATE AND BMX) REGIONAL STANDARD

BADEN POWELL DRIVE

04

02

09

01

02

01

/ 08

06

02

03

13

07

02

(1)

10

14

6. BASE CAMP AREA FEATURE STRUCTURES AND SEATING

7. LOUNGE SHELTER WITH SEATING AND BBQ

8. CLASSROOM SHELTER WITH BENCHES AND BQQ

9. SOCIAL SKATE SHELTER EVENTS AND COMPETITIONS

**10. PLAYSPACE** HIGHER AGE GROUP TARGETED PLAY ELEMENTS

11. 40 SPOT CAR PARK WITH EXTENSIVE SHADE TREE PLANTING 12. WSUD DRAINAGE

**13. JUNIOR PLAYSPACE** SATELLITE PLAY AREA FOR YOUNGER USERS
**14. TOILET** ALL ACCESS TOILET AND STORAGE

30

01

**OVERALL VIEW TOWARDS DERRIMUT RD** 

PLAY TERRAIN

SHADE STRUCTURES AND SEATING

**SOCIAL GRASS AREAS** 

CAR PARKING AND PUBLIC TOILET