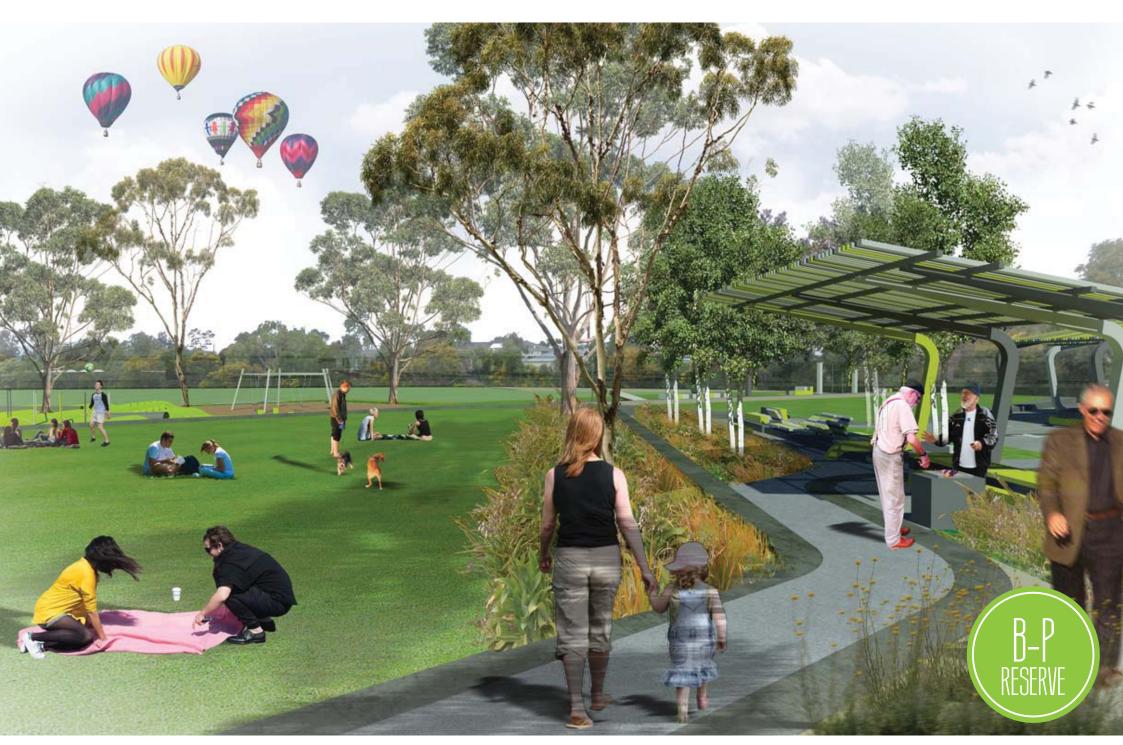

## **KEY FEATURES**

**1. ENTRANCE PATHWAYS** 

Π

RESERVE

2. SOCIAL LAWNS RAISED AREAS WITH SHADE TREES

3. FITNESS TRAIL WITH EQUIPMENT AND SHUTTLE RUNS

4. TIERED STREET PLAZA SKATE AREA REGIONAL STANDARD

5. TRANSITION FLOW AREA (SKATE AND BMX) REGIONAL STANDARD

14

6. BASE CAMP AREA FEATURE STRUCTURES AND SEATING

7. LOUNGE SHELTER WITH SEATING AND BBQ

8. CLASSROOM SHELTER WITH BENCHES AND BQQ

9. SOCIAL SKATE SHELTER EVENTS AND COMPETITIONS

**10. PLAYSPACE** HIGHER AGE GROUP TARGETED PLAY ELEMENTS

11. 40 SPOT CAR PARK WITH EXTENSIVE SHADE TREE PLANTING 12. WSUD DRAINAGE

**13. JUNIOR PLAYSPACE** SATELLITE PLAY AREA FOR YOUNGER USERS
**14. TOILET** ALL ACCESS TOILET AND STORAGE

30

01

**OVERALL VIEW TOWARDS DERRIMUT RD** 

PLAY TERRAIN

SHADE STRUCTURES AND SEATING

**SOCIAL GRASS AREAS** 

CAR PARKING AND PUBLIC TOILET